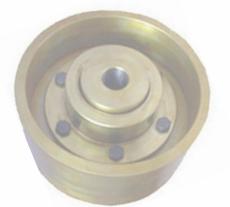

## **Brake Drum Coupling**

Anand system offers Brake Drum and Brake Drum Couplings suitable for Electrohydraulic Thruster Brakes, Electromagnetic Brakes, Drum Brakes, and Shoe Type Solenoid Brakes for EOT Cranes, Overhead Cranes, Gantry Cranes, and Electric Wire Rope Hoists.

Brake Drum with Coupling details:

Anand system offers crane brake drum suitable for electro hydraulic thruster brakes, electromagnetic shoe type brakes, electromagnetic drum type brakes, in cast iron, cast steel or as per customer material specification. The Standard size of Brake Drum is given below. Other sizes are available on request. Brake drum is supplied with pilot bore if finished bore and key way is not given in the order.