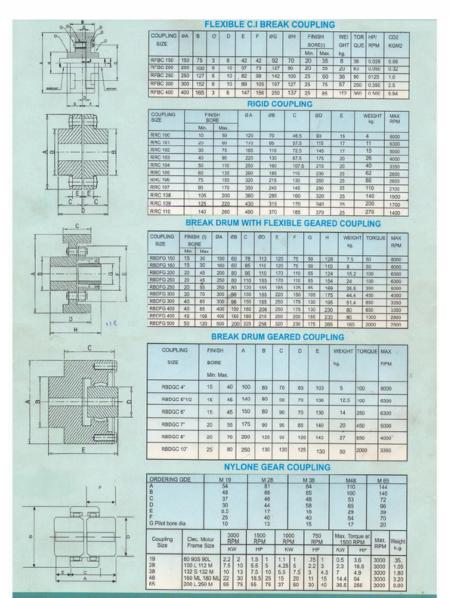

## Brake drums

## **Brake Drum Coupling**

Anand system offers Brake Drum and Brake Drum Couplings suitable for Electrohydraulic Thruster Brakes, Electromagnetic Brakes, Drum Brakes, and Shoe Type Solenoid Brakes for EOT Cranes, Overhead Cranes, Gantry Cranes, and Electric Wire Rope Hoists.

Brake Drum with Coupling details:

Anand system offers crane brake drum suitable for electro hydraulic thruster brakes, electromagnetic shoe type brakes, electromagnetic drum type brakes, in cast iron, cast steel or as per customer material specification. The Standard size of Brake Drum is given below. Other sizes are available on request. Brake drum is supplied with pilot bore if finished bore and key way is not given in the order.

## C.S.BREAK DRUM

| DRUM<br>SIZE | A   | В   | С   | D   | E   | F   | G  | н  | Т   |
|--------------|-----|-----|-----|-----|-----|-----|----|----|-----|
| 100          | 100 | 70  | 82  | 80  | -   | 45  | -  | 37 | 102 |
| 140          | 140 | 60  | 80  | 120 | 70  | 30  | 35 | 15 | 115 |
| 150          | 150 | 60  | 80  | 130 | 70  | 30  | 35 | 15 | 115 |
| 160          | 160 | 68  | 95  | 138 | 60  | 42  | 38 | 15 | 117 |
| 175          | 175 | 72  | 100 | 152 | 52  | 43  | 42 | 15 | 110 |
| 200          | 200 | 80  | 100 | 177 | 53  | 45  | 38 | 17 | 115 |
| 250          | 250 | 110 | 125 | 220 | 70  | 58  | 50 | 17 | 145 |
| 300          | 300 | 130 | 150 | 265 | 65  | 80  | 50 | 20 | 165 |
| 400          | 400 | 150 | 180 | 370 | 106 | 80  | 80 | 20 | 206 |
| 500          | 500 | 200 | 225 | 460 | 106 | 120 | 80 | 25 | 251 |