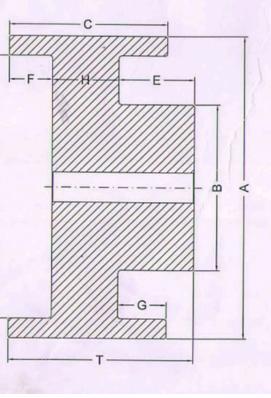

## C.S.BREAK DRUM

| DRUM<br>SIZE | A   | В   | С   | D   | E   | F   | G  | н  | Т   |
|--------------|-----|-----|-----|-----|-----|-----|----|----|-----|
| 100          | 100 | 70  | 82  | 80  | -   | 45  | -  | 37 | 102 |
| 140          | 140 | 60  | 80  | 120 | 70  | 30  | 35 | 15 | 115 |
| 150          | 150 | 60  | 80  | 130 | 70  | 30  | 35 | 15 | 115 |
| 160          | 160 | 68  | 95  | 138 | 60  | 42  | 38 | 15 | 117 |
| 175          | 175 | 72  | 100 | 152 | 52  | 43  | 42 | 15 | 110 |
| 200          | 200 | 80  | 100 | 177 | 53  | 45  | 38 | 17 | 115 |
| 250          | 250 | 110 | 125 | 220 | 70  | 58  | 50 | 17 | 145 |
| 300          | 300 | 130 | 150 | 265 | 65  | 80  | 50 | 20 | 165 |
| 400          | 400 | 150 | 180 | 370 | 106 | 80  | 80 | 20 | 206 |
| 500          | 500 | 200 | 225 | 460 | 106 | 120 | 80 | 25 | 251 |