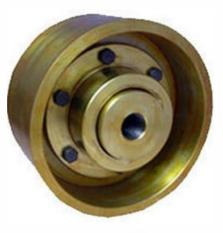

## **Brake Drum Coupling**

Anand system offers Brake Drum and Brake Drum Couplings suitable for Electrohydraulic Thruster Brakes, Electromagnetic Brakes, Drum Brakes, and Shoe Type Solenoid Brakes for EOT Cranes, Overhead Cranes, Gantry Cranes, and Electric Wire Rope Hoists.

Brake Drum with Coupling details:

Anand system offers crane brake drum suitable for electro hydraulic thruster brakes, electromagnetic shoe type brakes, electromagnetic drum type brakes, in cast iron, cast steel or as per customer material specification. The Standard size of Brake Drum is given below. Other sizes are available on request. Brake drum is supplied with pilot bore if finished bore and key way is not given in the order.