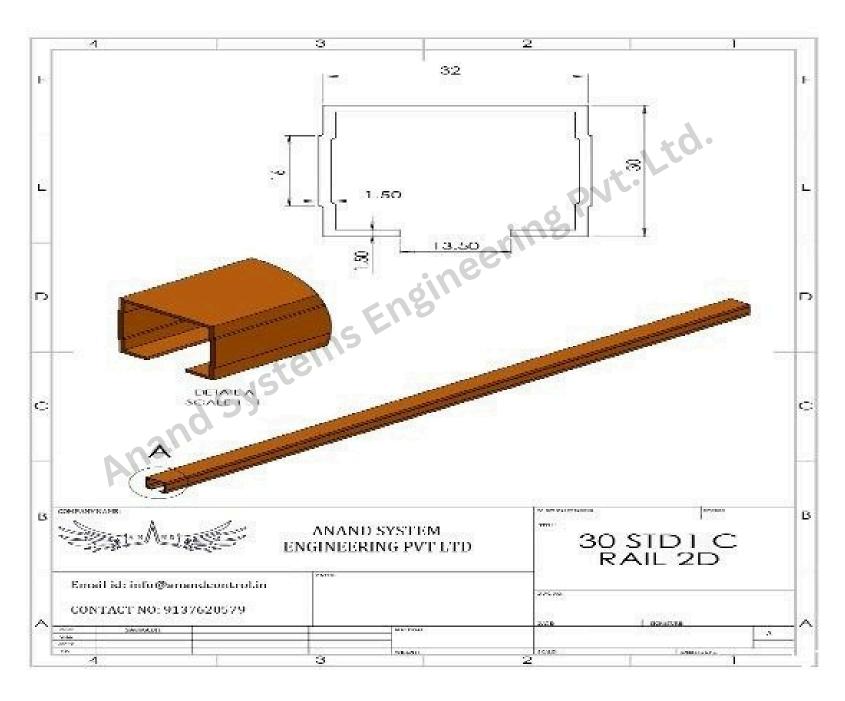

|
| 3  | CRail                          |
| 4  | FixedTrolley                   |
| 5  | Supporting Bracket             |
| 6  | HangerClamp                    |
| 7  | Joint                          |
| 8  | FlatCable                      |
| 9  | Moving Trolley / SteelTrolley  |
| 10 | TowingTrolley                  |
| 11 | TowingArm                      |
| 12 | Hoist                          |
| 13 | Safety Plug & SocketConnection |
| 14 | PendentCable                   |
| 15 | PendentBox                     |
| 16 | EndStop                        |



# C - Rail Bar



# Joint



# Hanger Clamp old



# Hanger Clamp new



# End Stop



# Towing Trolley





# Moving Trolley



# Fixed Trolley

#### **30 SERIES STD TYPE 2D ASSEMBLY**



### 30 Series STD c rail



#### **HANGER CLAMP OLD 30 STD**



### **HANGER CLAMP NEW 30 STD**



### **END STOP 30 STD**



### **TOWING TROLLY 30 STD**



#### **FIXED TROLLEY 30 STD**



#### Company Details: -

## Anand Systems Engineering Pvt. Ltd.

116 Acharya Industrial Estate | Tejpal Compound Andheri Kurla Road | Sakinaka Mumbai – 400072.

Email. info@anandcontrol.in

Web. www.anandcontrol.in