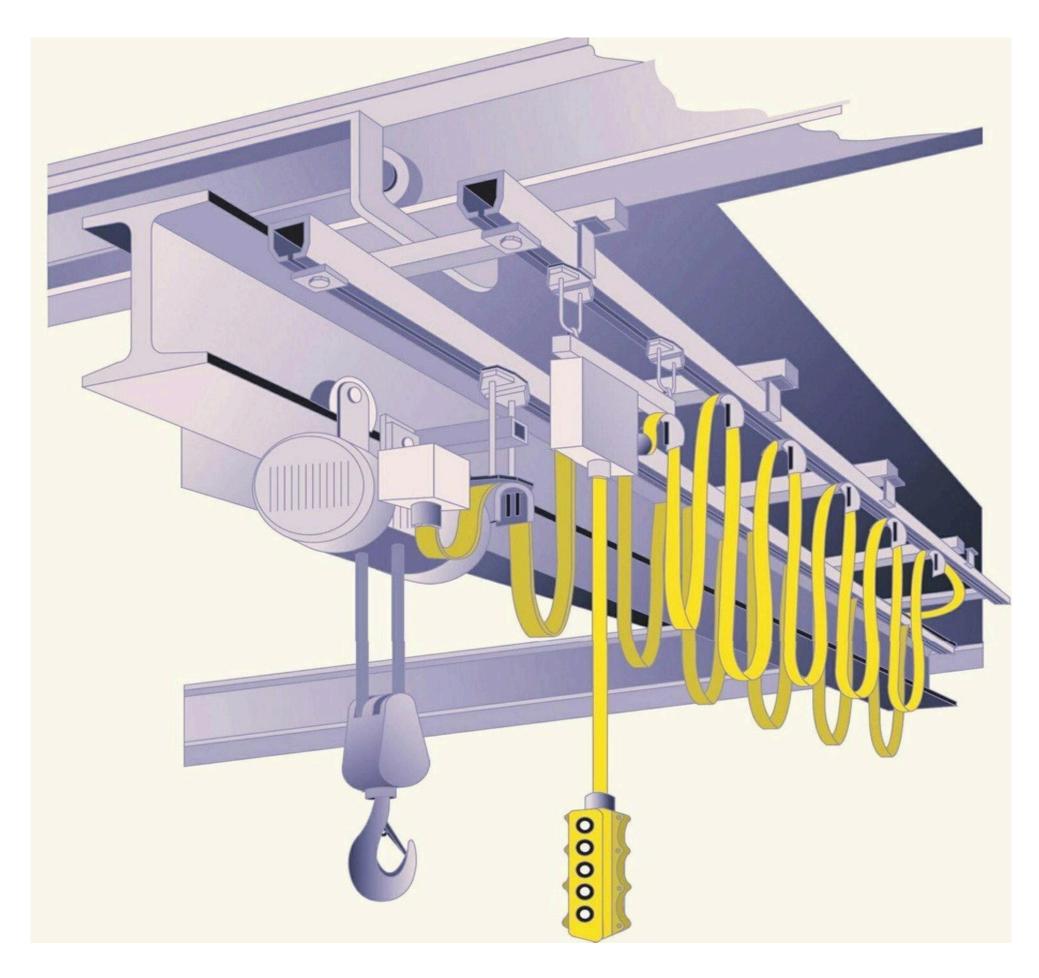

Line 30 is made of a "C" rail bar fixed along the crane movement line. The single cable is supported by trolley that slides inside the "C" rail bar.

Is offer a complete selection of items and accessories to customize them according to the customer needs.

| 1  | Control Panel                  |
|----|--------------------------------|
| 2  | Beam                           |
| 3  | CRail                          |
| 4  | FixedTrolley                   |
| 5  | Supporting Bracket             |
| 6  | HangerClamp                    |
| 7  | Joint                          |
| 8  | FlatCable                      |
| 9  | Moving Trolley / SteelTrolley  |
| 10 | TowingTrolley                  |
| 11 | TowingArm                      |
| 12 | Hoist                          |
| 13 | Safety Plug & SocketConnection |
| 14 | PendentCable                   |
| 15 | PendentBox                     |
| 16 | EndStop                        |