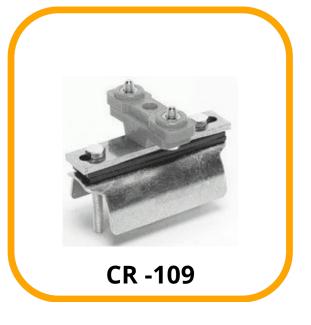

trol Panel                  |
|----|--------------------------------|
| 2  | Beam                           |
| 3  | CRail                          |
| 4  | FixedTrolley                   |
| 5  | Supporting Bracket             |
| 6  | HangerClamp                    |
| 7  | Joint                          |
| 8  | FlatCable                      |
| 9  | Moving Trolley / SteelTrolley  |
| 10 | TowingTrolley                  |
| 11 | TowingArm                      |
| 12 | Hoist                          |
| 13 | Safety Plug & SocketConnection |
| 14 | PendentCable                   |
| 15 | PendentBox                     |
| 16 | EndStop                        |



# C - Rail Bar



# Joint



# Hanger Clamp old



# Hanger Clamp new



# End Stop



# Towing Trolley





# Moving Trolley



# Fixed Trolley

#### **30 SERIES STD TYPE 2D ASSEMBLY**



### 30 Series STD c rail



#### **HANGER CLAMP OLD 30 STD**



### **HANGER CLAMP NEW 30 STD**



### **END STOP 30 STD**



### **TOWING TROLLY 30 STD**



#### **FIXED TROLLEY 30 STD**



#### Company Details: -

## Anand Systems Engineering Pvt. Ltd.

116 Acharya Industrial Estate | Tejpal Compound Andheri Kurla Road | Sakinaka Mumbai – 400072.

Email. info@anandcontrol.in

Web. www.anandcontrol.in