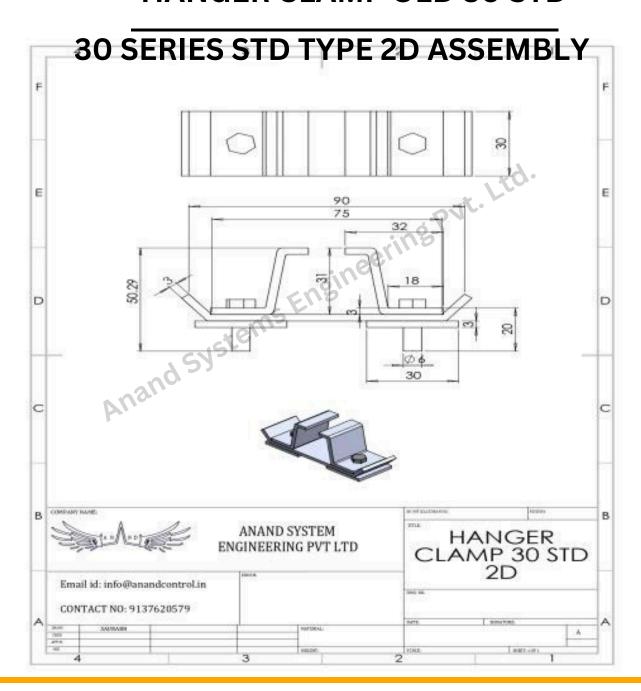

|
| 4  | FixedTrolley                   |
| 5  | Supporting Bracket             |
| 6  | HangerClamp                    |
| 7  | Joint                          |
| 8  | FlatCable                      |
| 9  | Moving Trolley / SteelTrolley  |
| 10 | TowingTrolley                  |
| 11 | TowingArm                      |
| 12 | Hoist                          |
| 13 | Safety Plug & SocketConnection |
| 14 | PendentCable                   |
| 15 | PendentBox                     |
| 16 | EndStop                        |



# C - Rail Bar



# Joint



# Hanger Clamp old



# Hanger Clamp new



# End Stop



# Towing Trolley





# Moving Trolley



# Fixed Trolley

#### **30 SERIES STD TYPE 2D ASSEMBLY**



### 30 Series STD c rail



#### **HANGER CLAMP OLD 30 STD**



### **HANGER CLAMP NEW 30 STD**



### **END STOP 30 STD**



### **TOWING TROLLY 30 STD**



#### **FIXED TROLLEY 30 STD**



#### Company Details: -

## Anand Systems Engineering Pvt. Ltd.

116 Acharya Industrial Estate | Tejpal Compound Andheri Kurla Road | Sakinaka Mumbai – 400072.

Email. info@anandcontrol.in

Web. www.anandcontrol.in