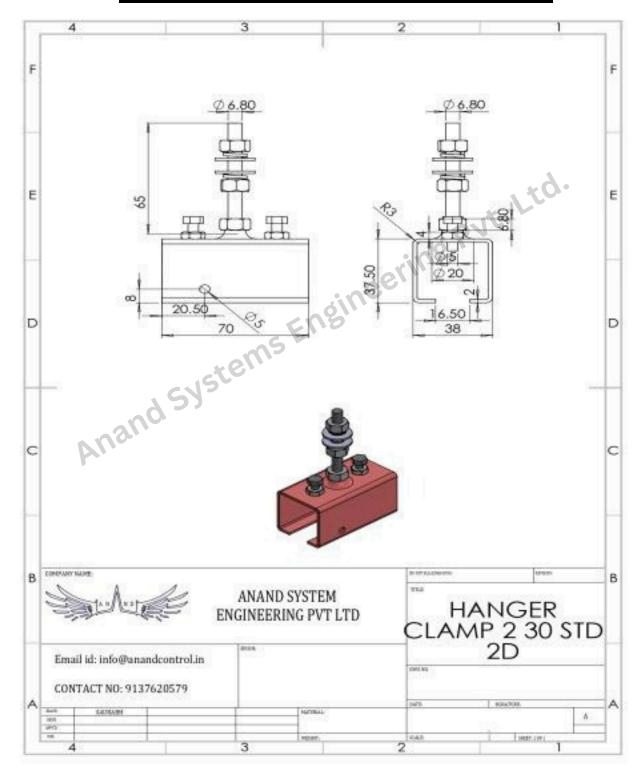

xedTrolley                   |
| 5  | Supporting Bracket             |
| 6  | HangerClamp                    |
| 7  | Joint                          |
| 8  | FlatCable                      |
| 9  | Moving Trolley / SteelTrolley  |
| 10 | TowingTrolley                  |
| 11 | TowingArm                      |
| 12 | Hoist                          |
| 13 | Safety Plug & SocketConnection |
| 14 | PendentCable                   |
| 15 | PendentBox                     |
| 16 | EndStop                        |



# C - Rail Bar



# Joint



# Hanger Clamp old



# Hanger Clamp new



# End Stop



# Towing Trolley





# Moving Trolley



# Fixed Trolley

#### **30 SERIES STD TYPE 2D ASSEMBLY**



### 30 Series STD c rail



#### **HANGER CLAMP OLD 30 STD**



### **HANGER CLAMP NEW 30 STD**



### **END STOP 30 STD**



### **TOWING TROLLY 30 STD**



#### **FIXED TROLLEY 30 STD**



#### Company Details: -

## Anand Systems Engineering Pvt. Ltd.

116 Acharya Industrial Estate | Tejpal Compound Andheri Kurla Road | Sakinaka Mumbai – 400072.

Email. info@anandcontrol.in

Web. www.anandcontrol.in