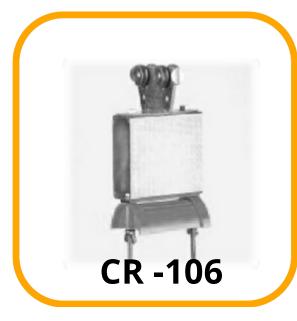

to Workshop
- @ Fire Station



| 1  | Control Panel                  |
|----|--------------------------------|
| 2  | Beam                           |
| 3  | CRail                          |
| 4  | FixedTrolley                   |
| 5  | Supporting Bracket             |
| 6  | HangerClamp                    |
| 7  | Joint                          |
| 8  | FlatCable                      |
| 9  | Moving Trolley / SteelTrolley  |
| 10 | TowingTrolley                  |
| 11 | TowingArm                      |
| 12 | Hoist                          |
| 13 | Safety Plug & SocketConnection |
| 14 | PendentCable                   |
| 15 | PendentBox                     |
| 16 | EndStop                        |



# C - Rail Bar



# Joint



# Hanger Clamp old



# Hanger Clamp new



# End Stop



# Towing Trolley





# Moving Trolley



# Fixed Trolley

#### **30 SERIES STD TYPE 2D ASSEMBLY**



### 30 Series STD c rail



#### **HANGER CLAMP OLD 30 STD**



### **HANGER CLAMP NEW 30 STD**



### **END STOP 30 STD**



### **TOWING TROLLY 30 STD**



#### **FIXED TROLLEY 30 STD**



#### Company Details: -

## Anand Systems Engineering Pvt. Ltd.

116 Acharya Industrial Estate | Tejpal Compound Andheri Kurla Road | Sakinaka Mumbai – 400072.

Email. info@anandcontrol.in

Web. www.anandcontrol.in