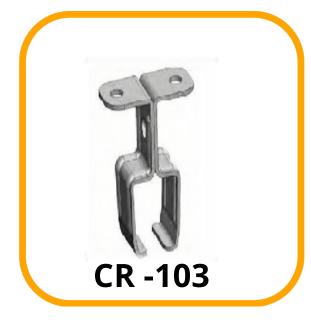

Theater, Photostudios
- @ Water Treatment Facility
- @ Auto Workshop
- @ Fire Station



| 1  | Control Panel                  |
|----|--------------------------------|
| 2  | Beam                           |
| 3  | CRail                          |
| 4  | FixedTrolley                   |
| 5  | Supporting Bracket             |
| 6  | HangerClamp                    |
| 7  | Joint                          |
| 8  | FlatCable                      |
| 9  | Moving Trolley / SteelTrolley  |
| 10 | TowingTrolley                  |
| 11 | TowingArm                      |
| 12 | Hoist                          |
| 13 | Safety Plug & SocketConnection |
| 14 | PendentCable                   |
| 15 | PendentBox                     |
| 16 | EndStop                        |



# C - Rail Bar



# Joint



# Hanger Clamp old



# Hanger Clamp new



# End Stop



# Towing Trolley





# Moving Trolley



# Fixed Trolley

#### **30 SERIES STD TYPE 2D ASSEMBLY**



### 30 Series STD c rail



#### **HANGER CLAMP OLD 30 STD**



### **HANGER CLAMP NEW 30 STD**



### **END STOP 30 STD**



### **TOWING TROLLY 30 STD**



#### **FIXED TROLLEY 30 STD**



#### Company Details: -

## Anand Systems Engineering Pvt. Ltd.

116 Acharya Industrial Estate | Tejpal Compound Andheri Kurla Road | Sakinaka Mumbai – 400072.

Email. info@anandcontrol.in

Web. www.anandcontrol.in