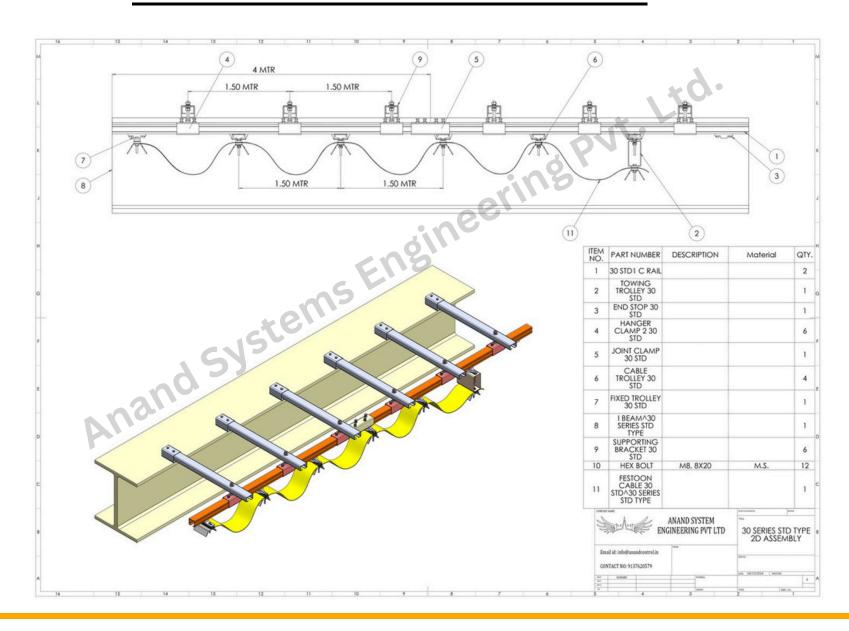

#### **30 SERIES STD TYPE 2D ASSEMBLY**

| 1  | Control Panel                  |
|----|--------------------------------|
| 2  | Beam                           |
| 3  | CRail                          |
| 4  | FixedTrolley                   |
| 5  | Supporting Bracket             |
| 6  | HangerClamp                    |
| 7  | Joint                          |
| 8  | FlatCable                      |
| 9  | Moving Trolley / SteelTrolley  |
| 10 | TowingTrolley                  |
| 11 | TowingArm                      |
| 12 | Hoist                          |
| 13 | Safety Plug & SocketConnection |
| 14 | PendentCable                   |
| 15 | PendentBox                     |
| 16 | EndStop                        |