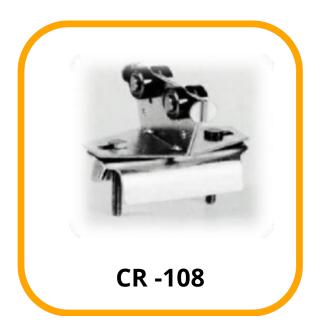

tation



| 1  | Control Panel                  |
|----|--------------------------------|
| 2  | Beam                           |
| 3  | CRail                          |
| 4  | FixedTrolley                   |
| 5  | Supporting Bracket             |
| 6  | HangerClamp                    |
| 7  | Joint                          |
| 8  | FlatCable                      |
| 9  | Moving Trolley / SteelTrolley  |
| 10 | TowingTrolley                  |
| 11 | TowingArm                      |
| 12 | Hoist                          |
| 13 | Safety Plug & SocketConnection |
| 14 | PendentCable                   |
| 15 | PendentBox                     |
| 16 | EndStop                        |



# C - Rail Bar



# Joint



# Hanger Clamp old



# Hanger Clamp new



# End Stop



# Towing Trolley





# Moving Trolley



# Fixed Trolley

#### **30 SERIES STD TYPE 2D ASSEMBLY**



### 30 Series STD c rail



#### **HANGER CLAMP OLD 30 STD**



### **HANGER CLAMP NEW 30 STD**



### **END STOP 30 STD**



### **TOWING TROLLY 30 STD**



#### **FIXED TROLLEY 30 STD**



#### Company Details: -

## Anand Systems Engineering Pvt. Ltd.

116 Acharya Industrial Estate | Tejpal Compound Andheri Kurla Road | Sakinaka Mumbai – 400072.

Email. info@anandcontrol.in

Web. www.anandcontrol.in