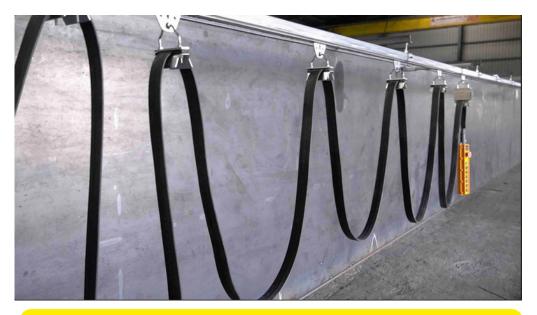

Line 30 is made of a "C" rail bar fixed along the crane movement line. The single cable is supported by trolley that slides inside the "C" rail bar.

Is offer a complete selection of items and accessories to customize them according to the customer needs.

Line 30 Characteristics are:

@ Bar Height: 30mm

@ Load Capacity: 100kg/m