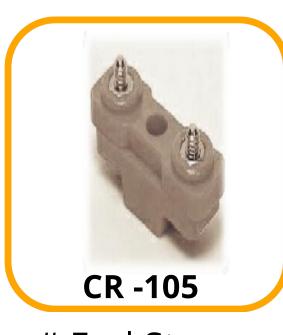

acility
- @ Auto Workshop
- @ Fire Station



| 1  | Control Panel                  |
|----|--------------------------------|
| 2  | Beam                           |
| 3  | CRail                          |
| 4  | FixedTrolley                   |
| 5  | Supporting Bracket             |
| 6  | HangerClamp                    |
| 7  | Joint                          |
| 8  | FlatCable                      |
| 9  | Moving Trolley / SteelTrolley  |
| 10 | TowingTrolley                  |
| 11 | TowingArm                      |
| 12 | Hoist                          |
| 13 | Safety Plug & SocketConnection |
| 14 | PendentCable                   |
| 15 | PendentBox                     |
| 16 | EndStop                        |



# C - Rail Bar



# Joint



# Hanger Clamp old



# Hanger Clamp new



# End Stop



# Towing Trolley





# Moving Trolley



# Fixed Trolley

#### **30 SERIES STD TYPE 2D ASSEMBLY**



### 30 Series STD c rail



#### **HANGER CLAMP OLD 30 STD**



### **HANGER CLAMP NEW 30 STD**



### **END STOP 30 STD**



### **TOWING TROLLY 30 STD**



#### **FIXED TROLLEY 30 STD**



#### Company Details: -

## Anand Systems Engineering Pvt. Ltd.

116 Acharya Industrial Estate | Tejpal Compound Andheri Kurla Road | Sakinaka Mumbai – 400072.

Email. info@anandcontrol.in

Web. www.anandcontrol.in