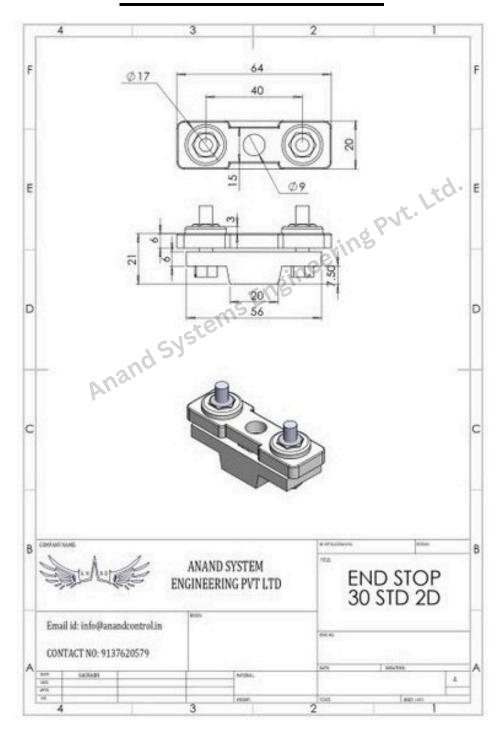

|
| 5  | Supporting Bracket             |
| 6  | HangerClamp                    |
| 7  | Joint                          |
| 8  | FlatCable                      |
| 9  | Moving Trolley / SteelTrolley  |
| 10 | TowingTrolley                  |
| 11 | TowingArm                      |
| 12 | Hoist                          |
| 13 | Safety Plug & SocketConnection |
| 14 | PendentCable                   |
| 15 | PendentBox                     |
| 16 | EndStop                        |



# C - Rail Bar



# Joint



# Hanger Clamp old



# Hanger Clamp new



# End Stop



# Towing Trolley





# Moving Trolley



# Fixed Trolley

#### **30 SERIES STD TYPE 2D ASSEMBLY**



### 30 Series STD c rail



#### **HANGER CLAMP OLD 30 STD**



### **HANGER CLAMP NEW 30 STD**



### **END STOP 30 STD**



### **TOWING TROLLY 30 STD**



#### **FIXED TROLLEY 30 STD**



#### Company Details: -

## Anand Systems Engineering Pvt. Ltd.

116 Acharya Industrial Estate | Tejpal Compound Andheri Kurla Road | Sakinaka Mumbai – 400072.

Email. info@anandcontrol.in

Web. www.anandcontrol.in