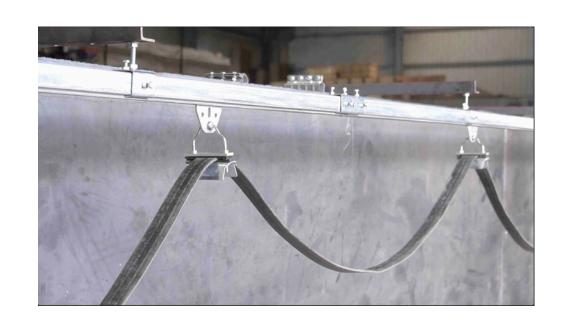

#### Introduction

The festoon system is the traditional system for the energy transmission for various type of handling equipment. They are used to manage cables and hoses which provide power or necessary gaseous/ liquid media to moveablemachinery.

Line 30 is made of a "C" rail bar fixed along the crane movement line. The single cable is supported by trolley that slides inside the "C" rail bar.

Is offer a complete selection of items and accessories to customize them according to the customer needs.

Line 30 Characteristics are:

@ Bar Height: 30mm

@ Load Capacity: 100kg/m