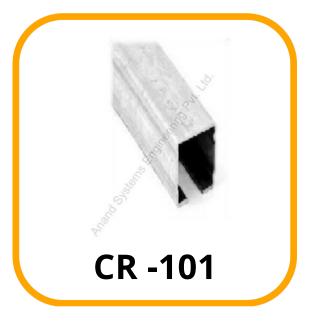

@ GreenHouse
- @Harbours
- @ Theater, Photostudios
- @ Water Treatment Facility
- @ Auto Workshop
- @ Fire Station



| 1  | Control Panel                  |
|----|--------------------------------|
| 2  | Beam                           |
| 3  | CRail                          |
| 4  | FixedTrolley                   |
| 5  | Supporting Bracket             |
| 6  | HangerClamp                    |
| 7  | Joint                          |
| 8  | FlatCable                      |
| 9  | Moving Trolley / SteelTrolley  |
| 10 | TowingTrolley                  |
| 11 | TowingArm                      |
| 12 | Hoist                          |
| 13 | Safety Plug & SocketConnection |
| 14 | PendentCable                   |
| 15 | PendentBox                     |
| 16 | EndStop                        |



# C - Rail Bar



# Joint



# Hanger Clamp old



# Hanger Clamp new



# End Stop



# Towing Trolley





# Moving Trolley



# Fixed Trolley

#### **30 SERIES STD TYPE 2D ASSEMBLY**



### 30 Series STD c rail



#### **HANGER CLAMP OLD 30 STD**



### **HANGER CLAMP NEW 30 STD**



### **END STOP 30 STD**



### **TOWING TROLLY 30 STD**



#### **FIXED TROLLEY 30 STD**



#### Company Details: -

## Anand Systems Engineering Pvt. Ltd.

116 Acharya Industrial Estate | Tejpal Compound Andheri Kurla Road | Sakinaka Mumbai – 400072.

Email. info@anandcontrol.in

Web. www.anandcontrol.in