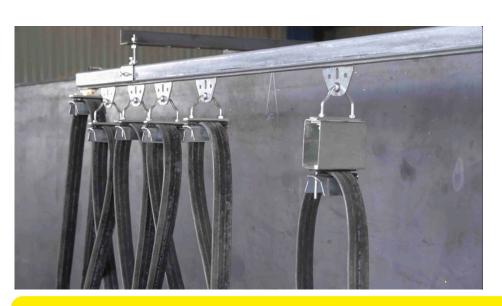

Line 30 is made of a "C" rail bar fixed along the crane movement line. The single cable is supported by trolley that slides inside the "C" rail bar.

Is offer a complete selection of items and accessories to customize them according to the customer needs.

Line 30 Characteristics are:

@ Bar Height: 30mm

@ Load Capacity: 100kg/m