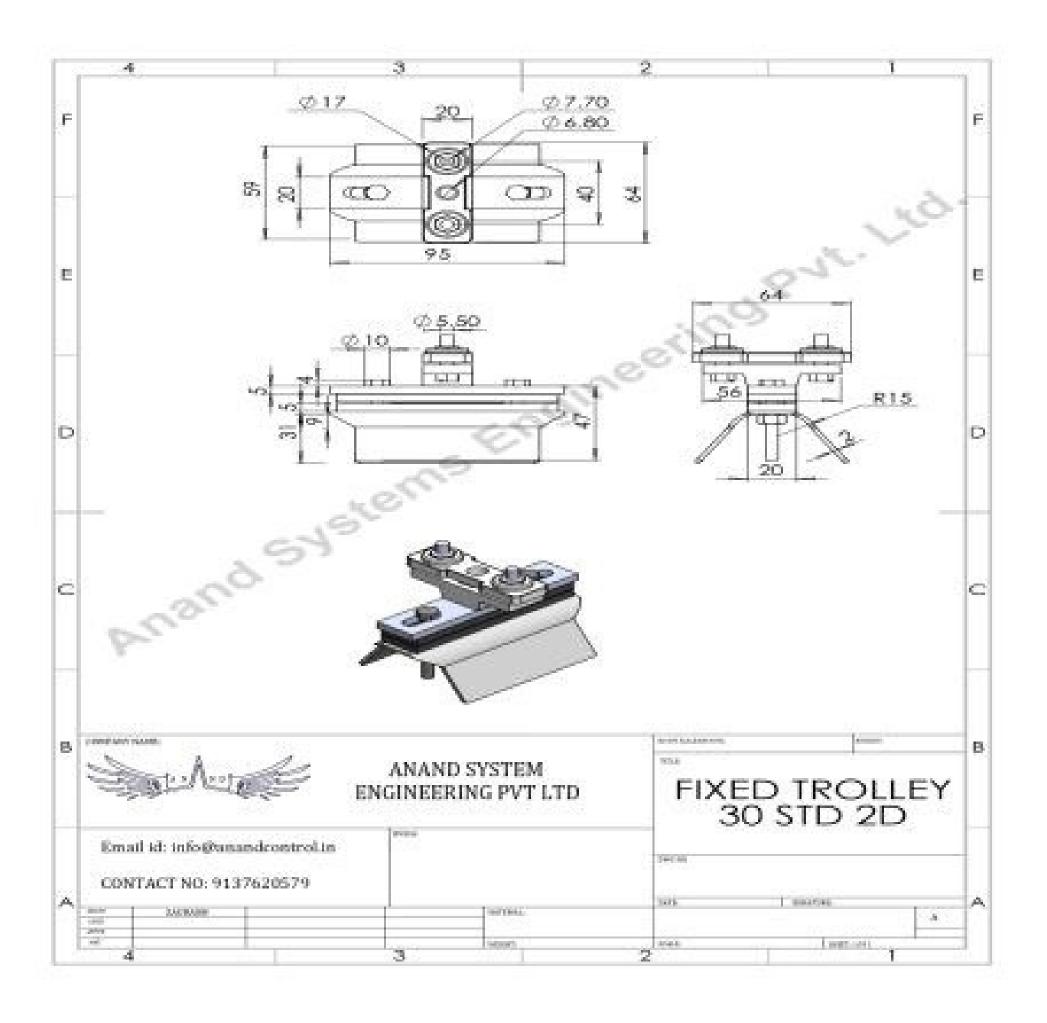

|
| 7  | Joint                          |
| 8  | FlatCable                      |
| 9  | Moving Trolley / SteelTrolley  |
| 10 | TowingTrolley                  |
| 11 | TowingArm                      |
| 12 | Hoist                          |
| 13 | Safety Plug & SocketConnection |
| 14 | PendentCable                   |
| 15 | PendentBox                     |
| 16 | EndStop                        |



# C - Rail Bar



# Joint



# Hanger Clamp old



# Hanger Clamp new



# End Stop



# Towing Trolley





# Moving Trolley



# Fixed Trolley

#### **30 SERIES STD TYPE 2D ASSEMBLY**



### 30 Series STD c rail



#### **HANGER CLAMP OLD 30 STD**



### **HANGER CLAMP NEW 30 STD**



### **END STOP 30 STD**



### **TOWING TROLLY 30 STD**



#### **FIXED TROLLEY 30 STD**



#### Company Details: -

## Anand Systems Engineering Pvt. Ltd.

116 Acharya Industrial Estate | Tejpal Compound Andheri Kurla Road | Sakinaka Mumbai – 400072.

Email. info@anandcontrol.in

Web. www.anandcontrol.in