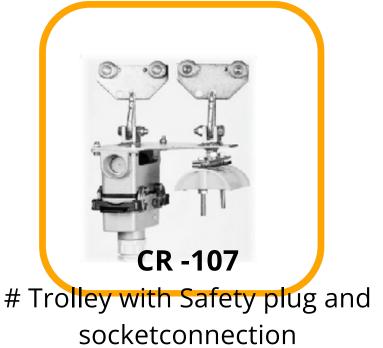

Station



| 1  | Control Panel                  |
|----|--------------------------------|
| 2  | Beam                           |
| 3  | CRail                          |
| 4  | FixedTrolley                   |
| 5  | Supporting Bracket             |
| 6  | HangerClamp                    |
| 7  | Joint                          |
| 8  | FlatCable                      |
| 9  | Moving Trolley / SteelTrolley  |
| 10 | TowingTrolley                  |
| 11 | TowingArm                      |
| 12 | Hoist                          |
| 13 | Safety Plug & SocketConnection |
| 14 | PendentCable                   |
| 15 | PendentBox                     |
| 16 | EndStop                        |



# C - Rail Bar



# Joint



# Hanger Clamp old



# Hanger Clamp new



# End Stop



# Towing Trolley





# Moving Trolley



# Fixed Trolley

#### **30 SERIES STD TYPE 2D ASSEMBLY**



### 30 Series STD c rail



#### **HANGER CLAMP OLD 30 STD**



### **HANGER CLAMP NEW 30 STD**



### **END STOP 30 STD**



### **TOWING TROLLY 30 STD**



#### **FIXED TROLLEY 30 STD**



#### Company Details: -

## Anand Systems Engineering Pvt. Ltd.

116 Acharya Industrial Estate | Tejpal Compound Andheri Kurla Road | Sakinaka Mumbai – 400072.

Email. info@anandcontrol.in

Web. www.anandcontrol.in