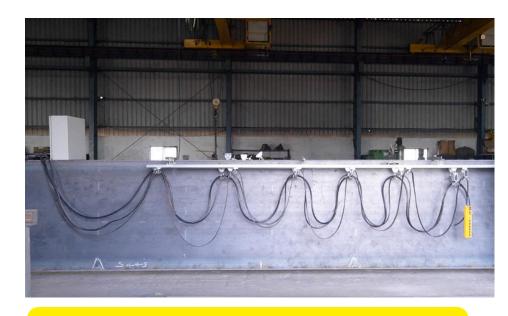

#### Introduction

The festoon system is the traditional system for the energy transmission for various type of handling equipment. They are used to manage cables and hoses which provide power or necessary gaseous/ liquid media to moveablemachinery.

Line 30 is made of a "C" rail bar fixed along the crane movement line. The single cable is supported by trolley that slides inside the "C" rail bar.

Is offer a complete selection of items and accessories to customize them according to the customer needs.