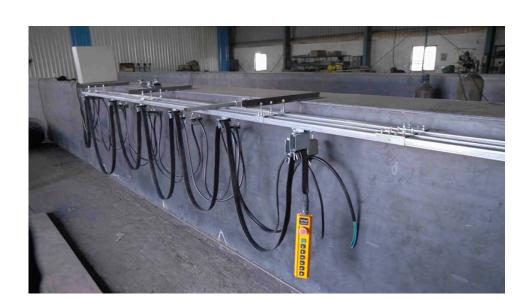

#### Introduction

The festoon system is the traditional system for the energy transmission for various type of handling equipment. They are used to manage cables and hoses which provide power or necessary gaseous/ liquid media to moveablemachinery.

Line 30 is made of a "C" rail bar fixed along the crane movement line. The single cable is supported by trolley that slides inside the "C" rail bar.

Is offer a complete selection of items and accessories to customize them according to the customer needs.

Line 30 Characteristics are:

@ Bar Height: 30mm

@ Load Capacity: 100kg/m