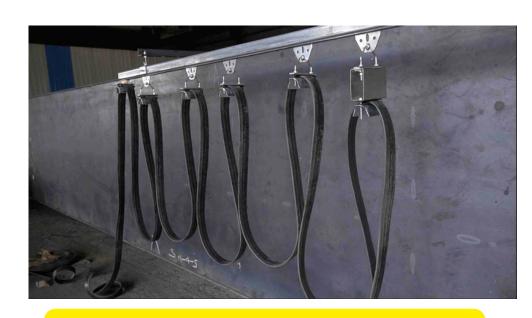

Line 30 is made of a "C" rail bar fixed along the crane movement line. The single cable is supported by trolley that slides inside the "C" rail bar.

Is offer a complete selection of items and accessories to customize them according to the customer needs.

Line 30 Characteristics are:

@ Bar Height: 30mm

@ Load Capacity: 100kg/m