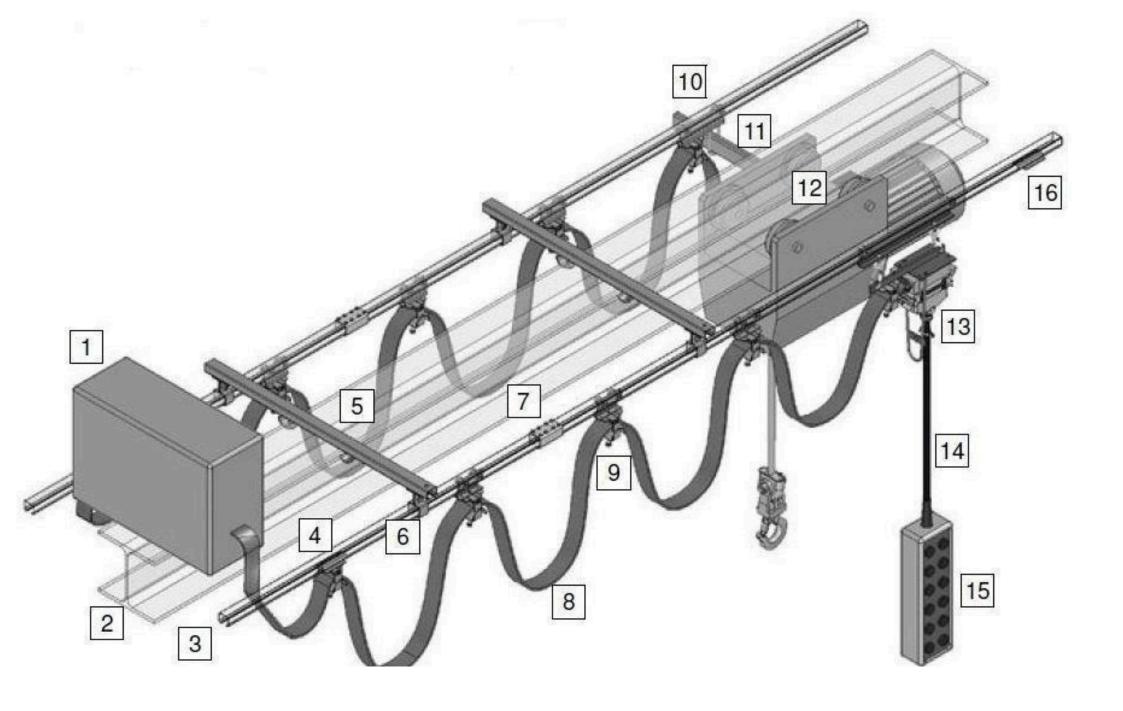

| 1  | Control Panel                  |
|----|--------------------------------|
| 2  | Beam                           |
| 3  | CRail                          |
| 4  | FixedTrolley                   |
| 5  | Supporting Bracket             |
| 6  | HangerClamp                    |
| 7  | Joint                          |
| 8  | FlatCable                      |
| 9  | Moving Trolley / SteelTrolley  |
| 10 | TowingTrolley                  |
| 11 | TowingArm                      |
| 12 | Hoist                          |
| 13 | Safety Plug & SocketConnection |
| 14 | PendentCable                   |
| 15 | PendentBox                     |
| 16 | EndStop                        |