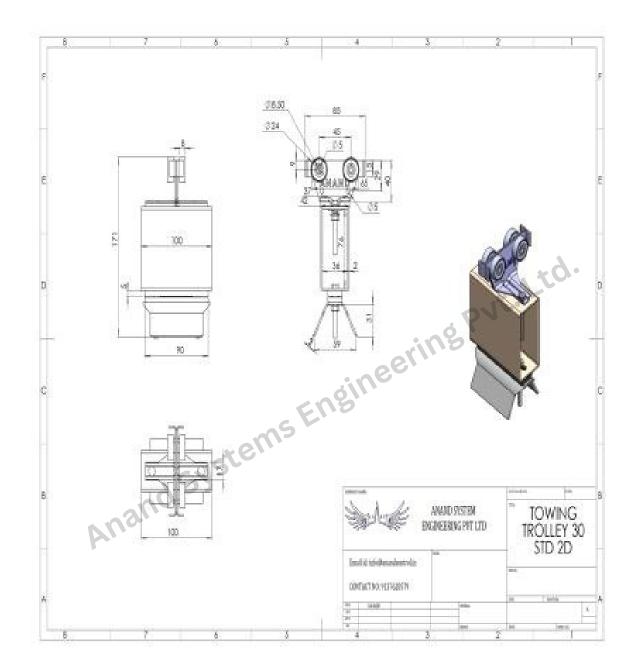

|
| 6  | HangerClamp                    |
| 7  | Joint                          |
| 8  | FlatCable                      |
| 9  | Moving Trolley / SteelTrolley  |
| 10 | TowingTrolley                  |
| 11 | TowingArm                      |
| 12 | Hoist                          |
| 13 | Safety Plug & SocketConnection |
| 14 | PendentCable                   |
| 15 | PendentBox                     |
| 16 | EndStop                        |



# C - Rail Bar



# Joint



# Hanger Clamp old



# Hanger Clamp new



# End Stop



# Towing Trolley





# Moving Trolley



# Fixed Trolley

#### **30 SERIES STD TYPE 2D ASSEMBLY**



### 30 Series STD c rail



#### **HANGER CLAMP OLD 30 STD**



### **HANGER CLAMP NEW 30 STD**



### **END STOP 30 STD**



### **TOWING TROLLY 30 STD**



#### **FIXED TROLLEY 30 STD**



#### Company Details: -

## Anand Systems Engineering Pvt. Ltd.

116 Acharya Industrial Estate | Tejpal Compound Andheri Kurla Road | Sakinaka Mumbai – 400072.

Email. info@anandcontrol.in

Web. www.anandcontrol.in