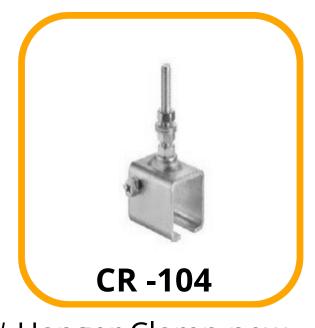

- @ Water Treatment Facility
- @ Auto Workshop
- @ Fire Station



| 1  | Control Panel                  |
|----|--------------------------------|
| 2  | Beam                           |
| 3  | CRail                          |
| 4  | FixedTrolley                   |
| 5  | Supporting Bracket             |
| 6  | HangerClamp                    |
| 7  | Joint                          |
| 8  | FlatCable                      |
| 9  | Moving Trolley / SteelTrolley  |
| 10 | TowingTrolley                  |
| 11 | TowingArm                      |
| 12 | Hoist                          |
| 13 | Safety Plug & SocketConnection |
| 14 | PendentCable                   |
| 15 | PendentBox                     |
| 16 | EndStop                        |



# C - Rail Bar



# Joint



# Hanger Clamp old



# Hanger Clamp new



# End Stop



# Towing Trolley





# Moving Trolley



# Fixed Trolley

#### **30 SERIES STD TYPE 2D ASSEMBLY**



### 30 Series STD c rail



#### **HANGER CLAMP OLD 30 STD**



### **HANGER CLAMP NEW 30 STD**



### **END STOP 30 STD**



### **TOWING TROLLY 30 STD**



#### **FIXED TROLLEY 30 STD**



#### Company Details: -

## Anand Systems Engineering Pvt. Ltd.

116 Acharya Industrial Estate | Tejpal Compound Andheri Kurla Road | Sakinaka Mumbai – 400072.

Email. info@anandcontrol.in

Web. www.anandcontrol.in