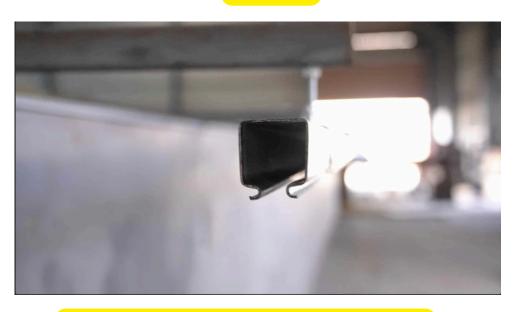

## **Anand System Engineering Pvt. Ltd.**





**Anand Cable Festooning System with Accesories** 



Anand Cable Festooning System
Accesories



**Anand C Rail Installation** 



**Anand C Track End Stop** 



**Anand C Rail Hangar Clamp** 



Anand Cable Festooning System
Assembly



**Anand C Track Joint** 



**Anand C Rail Hangar Clamp Installation** 



Anand Cable Festooning System with Flat Cable



Anand Cable Festooning System KRD
Series



**Anand KRD 30 C Rail Profile** 



Anand C Track Accesories

Manufacturing



c rail end stop



**Anand Crail FEstooning system.jpg** 



**Anand KRD 30 Moving Trolley** 



**Anand C Rail Manufacturing** 



**Anand Cable Festooning System** 

## SAFELINK FESTOONING SYSTEMS

#### Changing The Way You Think About Mobile Electrification

#### Introduction

The festoon system is the traditional system for the energy transmission for various type of handling equipment. They are used to manage cables and hoses which provide power or necessary gaseous/ liquid media to moveablemachinery.

Line 30 is made of a "C" rail bar fixed along the crane movement line. The single cable is supported by trolley that slides inside the "C" rail bar.

Is offer a complete selection of items and accessories t