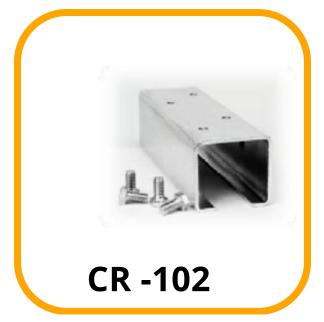

arbours
- @ Theater, Photostudios
- @ Water Treatment Facility
- @ Auto Workshop
- @ Fire Station



| 1  | Control Panel                  |
|----|--------------------------------|
| 2  | Beam                           |
| 3  | CRail                          |
| 4  | FixedTrolley                   |
| 5  | Supporting Bracket             |
| 6  | HangerClamp                    |
| 7  | Joint                          |
| 8  | FlatCable                      |
| 9  | Moving Trolley / SteelTrolley  |
| 10 | TowingTrolley                  |
| 11 | TowingArm                      |
| 12 | Hoist                          |
| 13 | Safety Plug & SocketConnection |
| 14 | PendentCable                   |
| 15 | PendentBox                     |
| 16 | EndStop                        |



# C - Rail Bar



# Joint



# Hanger Clamp old



# Hanger Clamp new



# End Stop



# Towing Trolley





# Moving Trolley



# Fixed Trolley

#### **30 SERIES STD TYPE 2D ASSEMBLY**



### 30 Series STD c rail



#### **HANGER CLAMP OLD 30 STD**



### **HANGER CLAMP NEW 30 STD**



### **END STOP 30 STD**



### **TOWING TROLLY 30 STD**



#### **FIXED TROLLEY 30 STD**



#### Company Details: -

## Anand Systems Engineering Pvt. Ltd.

116 Acharya Industrial Estate | Tejpal Compound Andheri Kurla Road | Sakinaka Mumbai – 400072.

Email. info@anandcontrol.in

Web. www.anandcontrol.in