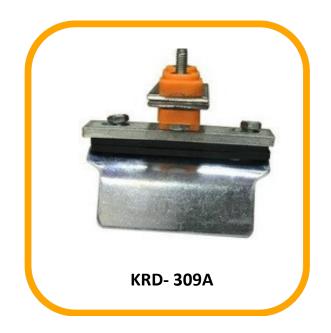

de the "C" rail bar.

Is offer a complete selection of items and accessories to customize them according to the customer needs.

Line 30 Characteristics are:

# Bar Height: 30mm

# Load Capacity: 130kg/m

#### > Application

- # Cranes & Hoist
- # Monorails
- # Automated Storage System
- # Transfer Car
- # Quenching / Pusher Car For Coke Oven

#### How you can use our festooning systems

- # Slaughter house
- # Sawmill #
- Mines
- # Industries
- # Washing facilities
- # Green House
- # Harbours
- # Theater, Photostudios
- # Water Treatment Facility
- # Auto Workshop
- # Fire Station

#### (30 Series) C- Rail Festooning Systems RKD Type





# C - Rail Bar



# Joint



# Hanger Clamp



# End Stop



# Towing Trolley



# Trolley with Safety plug and socket connection



# Moving Trolley



# Fixed Trolley

### **30 SERIES KRD TYPE 2D ASSEMBLY**



### **CRAIL 30 SERIES KRD TYPE**



### **JOINT 30 SERIES KRD TYPE**



## **Hanger Clamp 30 SERIES KRD TYPE**



### **END STOP 30 SERIES KRD TYPE**



### **TOWING TROLLEY 30 SERIES KRD TYPE**



### **FIXED TROLLEY 30 SERIES KRD TYPE**



#### Company Details : -

## **Anand Systems Engineering Pvt. Ltd.**

116 Acharya Industrial Estate | Tejpal Compound Andheri Kurla Road | Sakinaka Mumbai – 400072.

Tel. 022-28516819

Email: info@anandcontrol.in , Web. www.anandcontrol.in