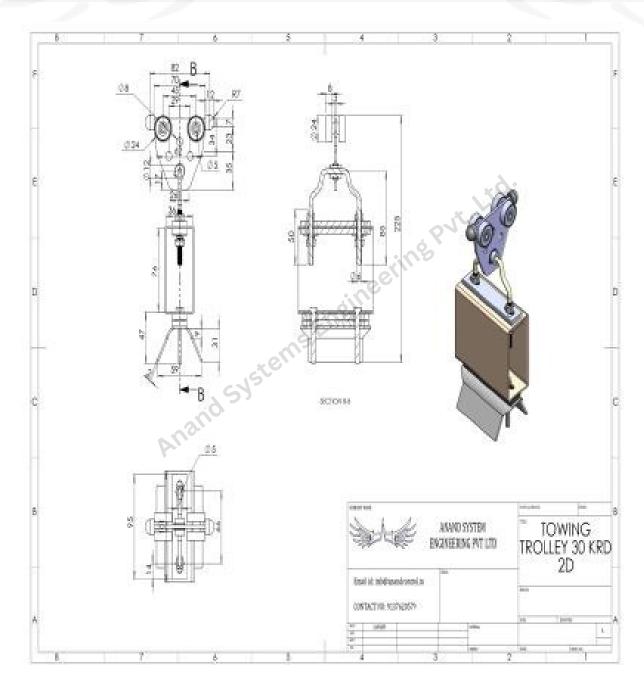

- # Automated Storage System
- # Transfer Car
- # Quenching / Pusher Car For Coke Oven

#### How you can use our festooning systems

- # Slaughter house
- # Sawmill #
- Mines
- # Industries
- # Washing facilities
- # Green House
- # Harbours
- # Theater, Photostudios
- # Water Treatment Facility
- # Auto Workshop
- # Fire Station

#### (30 Series) C- Rail Festooning Systems RKD Type





# C - Rail Bar



# Joint



# Hanger Clamp



# End Stop



# Towing Trolley



# Trolley with Safety plug and socket connection



# Moving Trolley



# Fixed Trolley

### **30 SERIES KRD TYPE 2D ASSEMBLY**



### **CRAIL 30 SERIES KRD TYPE**



### **JOINT 30 SERIES KRD TYPE**



## **Hanger Clamp 30 SERIES KRD TYPE**



### **END STOP 30 SERIES KRD TYPE**



### **TOWING TROLLEY 30 SERIES KRD TYPE**



### **FIXED TROLLEY 30 SERIES KRD TYPE**



#### Company Details : -

## **Anand Systems Engineering Pvt. Ltd.**

116 Acharya Industrial Estate | Tejpal Compound Andheri Kurla Road | Sakinaka Mumbai – 400072.

Tel. 022-28516819

Email: info@anandcontrol.in , Web. www.anandcontrol.in