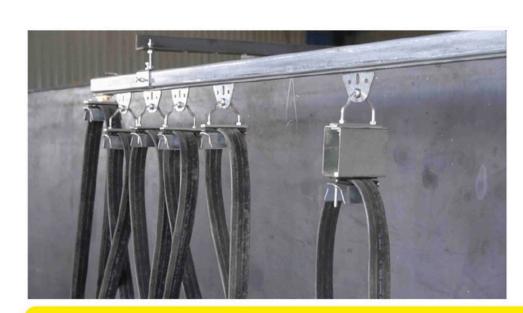

#### > Introduction

The festoon system is the traditional system for the energy transmission for various type of handling equipment. They are used to manage cables and hoses which provide power or necessary gaseous/liquid media to moveable machinery.

Line 30 is made of a "C" rail bar fixed along the crane movement line. The single cable is supported by trolley that slides inside the "C" rail bar.

Is offer a complete selection of items and accessories to customize them according to the customer needs.