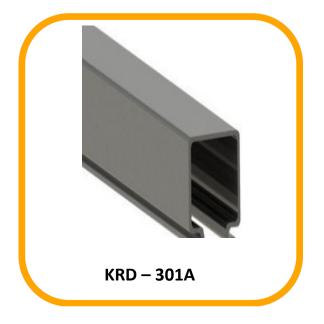

to moveable machinery.

Line 30 is made of a "C" rail bar fixed along the crane movement line. The single cable is supported by trolley that slides inside the "C" rail bar.

Is offer a complete selection of items and accessories to customize them according to the customer needs.

Line 30 Characteristics are:

# Bar Height: 30mm

# Load Capacity: 130kg/m

#### > Application

- # Cranes & Hoist
- # Monorails
- # Automated Storage System
- # Transfer Car
- # Quenching / Pusher Car For Coke Oven

#### How you can use our festooning systems

- # Slaughter house
- # Sawmill #
- Mines
- # Industries
- # Washing facilities
- # Green House
- # Harbours
- # Theater, Photostudios
- # Water Treatment Facility
- # Auto Workshop
- # Fire Station

#### (30 Series) C- Rail Festooning Systems RKD Type





# C - Rail Bar



# Joint



# Hanger Clamp



# End Stop



# Towing Trolley



# Trolley with Safety plug and socket connection



# Moving Trolley



# Fixed Trolley

### **30 SERIES KRD TYPE 2D ASSEMBLY**



### **CRAIL 30 SERIES KRD TYPE**



### **JOINT 30 SERIES KRD TYPE**



## **Hanger Clamp 30 SERIES KRD TYPE**



### **END STOP 30 SERIES KRD TYPE**



### **TOWING TROLLEY 30 SERIES KRD TYPE**



### **FIXED TROLLEY 30 SERIES KRD TYPE**



#### Company Details : -

## **Anand Systems Engineering Pvt. Ltd.**

116 Acharya Industrial Estate | Tejpal Compound Andheri Kurla Road | Sakinaka Mumbai – 400072.

Tel. 022-28516819

Email: info@anandcontrol.in , Web. www.anandcontrol.in