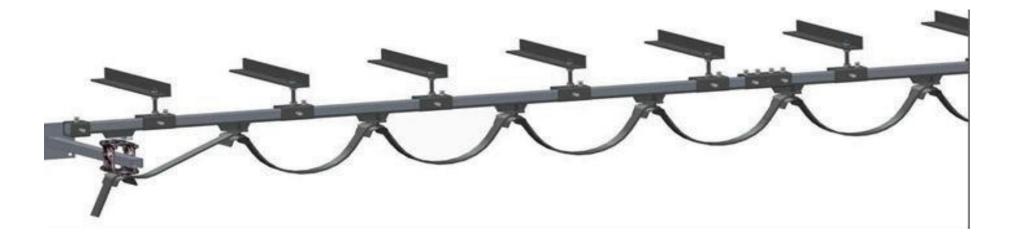

#### (30 Series) C- Rail Festooning Systems RKD Type

### **30 SERIES KRD TYPE 2D ASSEMBLY**