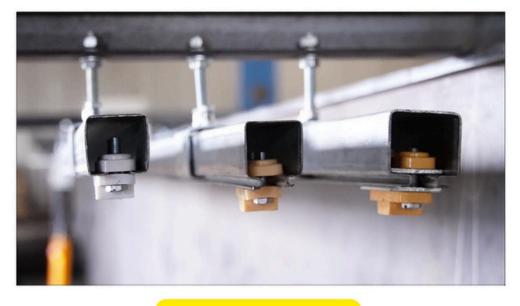

Line 30 is made of a "C" rail bar fixed along the crane movement line. The single cable is supported by trolley that slides inside the "C" rail bar.

Is offer a complete selection of items and accessories to customize them according to the customer needs.

# C - Rail Bar

# Hanger Clamp