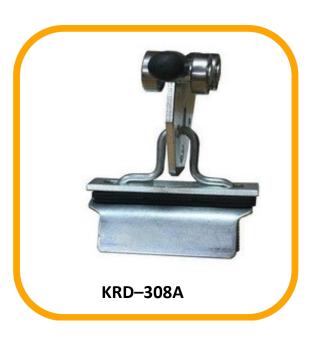

ley that slides inside the "C" rail bar.

Is offer a complete selection of items and accessories to customize them according to the customer needs.

Line 30 Characteristics are:

# Bar Height: 30mm

# Load Capacity: 130kg/m

#### > Application

- # Cranes & Hoist
- # Monorails
- # Automated Storage System
- # Transfer Car
- # Quenching / Pusher Car For Coke Oven

#### How you can use our festooning systems

- # Slaughter house
- # Sawmill #
- Mines
- # Industries
- # Washing facilities
- # Green House
- # Harbours
- # Theater, Photostudios
- # Water Treatment Facility
- # Auto Workshop
- # Fire Station

#### (30 Series) C- Rail Festooning Systems RKD Type





# C - Rail Bar



# Joint



# Hanger Clamp



# End Stop



# Towing Trolley



# Trolley with Safety plug and socket connection



# Moving Trolley



# Fixed Trolley

### **30 SERIES KRD TYPE 2D ASSEMBLY**



### **CRAIL 30 SERIES KRD TYPE**



### **JOINT 30 SERIES KRD TYPE**



## **Hanger Clamp 30 SERIES KRD TYPE**



### **END STOP 30 SERIES KRD TYPE**



### **TOWING TROLLEY 30 SERIES KRD TYPE**



### **FIXED TROLLEY 30 SERIES KRD TYPE**



#### Company Details : -

## **Anand Systems Engineering Pvt. Ltd.**

116 Acharya Industrial Estate | Tejpal Compound Andheri Kurla Road | Sakinaka Mumbai – 400072.

Tel. 022-28516819

Email: info@anandcontrol.in , Web. www.anandcontrol.in