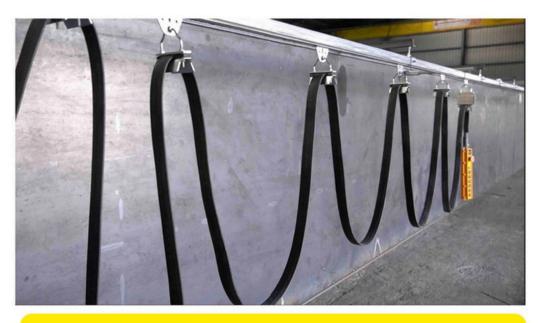

#### > Introduction

The festoon system is the traditional system for the energy transmission for various type of handling equipment. They are used to manage cables and hoses which provide power or necessary gaseous/liquid media to moveable machinery.

Line 30 is made of a "C" rail bar fixed along the crane movement line. The single cable is supported by trolley that slides inside the "C" rail bar.

Is offer a complete selection of items and accessories to customize them according to the customer needs.