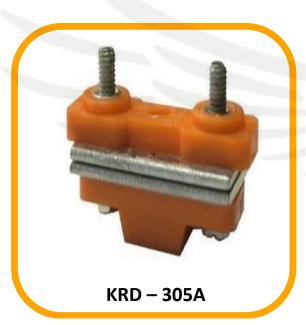

C" rail bar fixed along the crane movement line. The single cable is supported by trolley that slides inside the "C" rail bar.

Is offer a complete selection of items and accessories to customize them according to the customer needs.

Line 30 Characteristics are:

# Bar Height: 30mm

# Load Capacity: 130kg/m

#### > Application

- # Cranes & Hoist
- # Monorails
- # Automated Storage System
- # Transfer Car
- # Quenching / Pusher Car For Coke Oven

#### How you can use our festooning systems

- # Slaughter house
- # Sawmill #
- Mines
- # Industries
- # Washing facilities
- # Green House
- # Harbours
- # Theater, Photostudios
- # Water Treatment Facility
- # Auto Workshop
- # Fire Station

#### (30 Series) C- Rail Festooning Systems RKD Type





# C - Rail Bar



# Joint



# Hanger Clamp



# End Stop



# Towing Trolley



# Trolley with Safety plug and socket connection



# Moving Trolley



# Fixed Trolley

### **30 SERIES KRD TYPE 2D ASSEMBLY**



### **CRAIL 30 SERIES KRD TYPE**



### **JOINT 30 SERIES KRD TYPE**



## **Hanger Clamp 30 SERIES KRD TYPE**



### **END STOP 30 SERIES KRD TYPE**



### **TOWING TROLLEY 30 SERIES KRD TYPE**



### **FIXED TROLLEY 30 SERIES KRD TYPE**



#### Company Details : -

## **Anand Systems Engineering Pvt. Ltd.**

116 Acharya Industrial Estate | Tejpal Compound Andheri Kurla Road | Sakinaka Mumbai – 400072.

Tel. 022-28516819

Email: info@anandcontrol.in , Web. www.anandcontrol.in