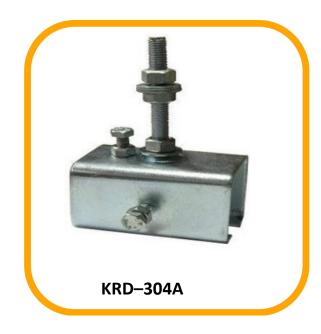

30 is made of a "C" rail bar fixed along the crane movement line. The single cable is supported by trolley that slides inside the "C" rail bar.

Is offer a complete selection of items and accessories to customize them according to the customer needs.

Line 30 Characteristics are:

# Bar Height: 30mm

# Load Capacity: 130kg/m

#### > Application

- # Cranes & Hoist
- # Monorails
- # Automated Storage System
- # Transfer Car
- # Quenching / Pusher Car For Coke Oven

#### How you can use our festooning systems

- # Slaughter house
- # Sawmill #
- Mines
- # Industries
- # Washing facilities
- # Green House
- # Harbours
- # Theater, Photostudios
- # Water Treatment Facility
- # Auto Workshop
- # Fire Station

#### (30 Series) C- Rail Festooning Systems RKD Type





# C - Rail Bar



# Joint



# Hanger Clamp



# End Stop



# Towing Trolley



# Trolley with Safety plug and socket connection



# Moving Trolley



# Fixed Trolley

### **30 SERIES KRD TYPE 2D ASSEMBLY**



### **CRAIL 30 SERIES KRD TYPE**



### **JOINT 30 SERIES KRD TYPE**



## **Hanger Clamp 30 SERIES KRD TYPE**



### **END STOP 30 SERIES KRD TYPE**



### **TOWING TROLLEY 30 SERIES KRD TYPE**



### **FIXED TROLLEY 30 SERIES KRD TYPE**



#### Company Details : -

## **Anand Systems Engineering Pvt. Ltd.**

116 Acharya Industrial Estate | Tejpal Compound Andheri Kurla Road | Sakinaka Mumbai – 400072.

Tel. 022-28516819

Email: info@anandcontrol.in , Web. www.anandcontrol.in