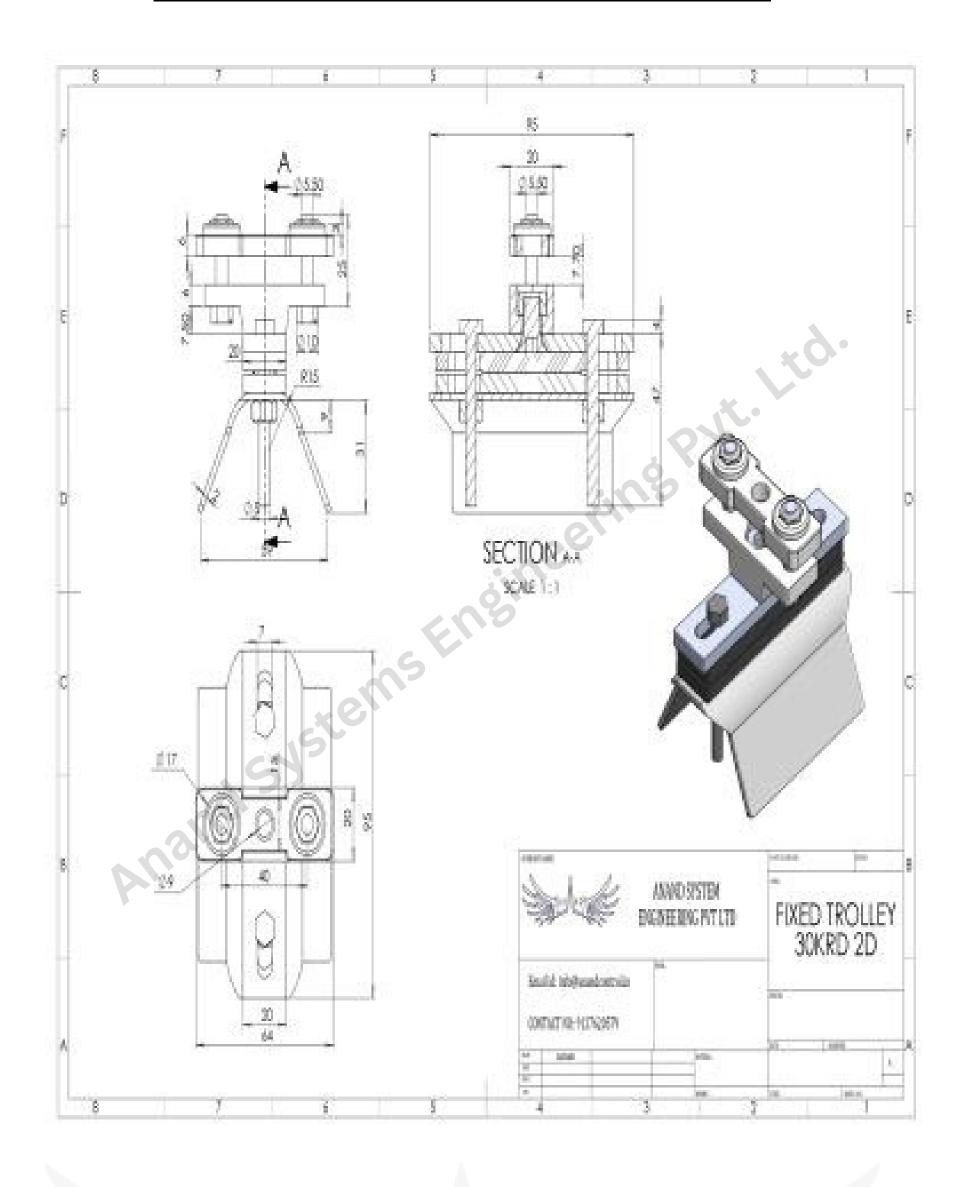

ar
- # Quenching / Pusher Car For Coke Oven

#### How you can use our festooning systems

- # Slaughter house
- # Sawmill #
- Mines
- # Industries
- # Washing facilities
- # Green House
- # Harbours
- # Theater, Photostudios
- # Water Treatment Facility
- # Auto Workshop
- # Fire Station

#### (30 Series) C- Rail Festooning Systems RKD Type





# C - Rail Bar



# Joint



# Hanger Clamp



# End Stop



# Towing Trolley



# Trolley with Safety plug and socket connection



# Moving Trolley



# Fixed Trolley

### **30 SERIES KRD TYPE 2D ASSEMBLY**



### **CRAIL 30 SERIES KRD TYPE**



### **JOINT 30 SERIES KRD TYPE**



## **Hanger Clamp 30 SERIES KRD TYPE**



### **END STOP 30 SERIES KRD TYPE**



### **TOWING TROLLEY 30 SERIES KRD TYPE**



### **FIXED TROLLEY 30 SERIES KRD TYPE**



#### Company Details : -

## **Anand Systems Engineering Pvt. Ltd.**

116 Acharya Industrial Estate | Tejpal Compound Andheri Kurla Road | Sakinaka Mumbai – 400072.

Tel. 022-28516819

Email: info@anandcontrol.in , Web. www.anandcontrol.in