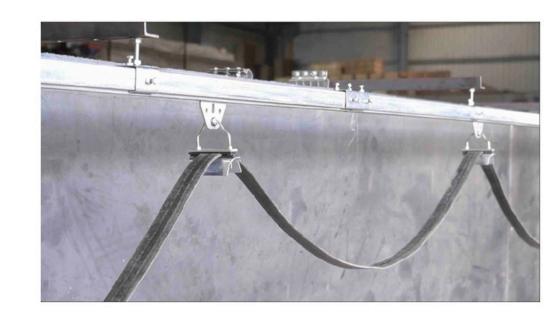

Line 30 is made of a "C" rail bar fixed along the crane movement line. The single cable is supported by trolley that slides inside the "C" rail bar.

Is offer a complete selection of items and accessories to customize them according to the customer needs.

# Hanger Clamp

## **Hanger Clamp 30 SERIES KRD TYPE**