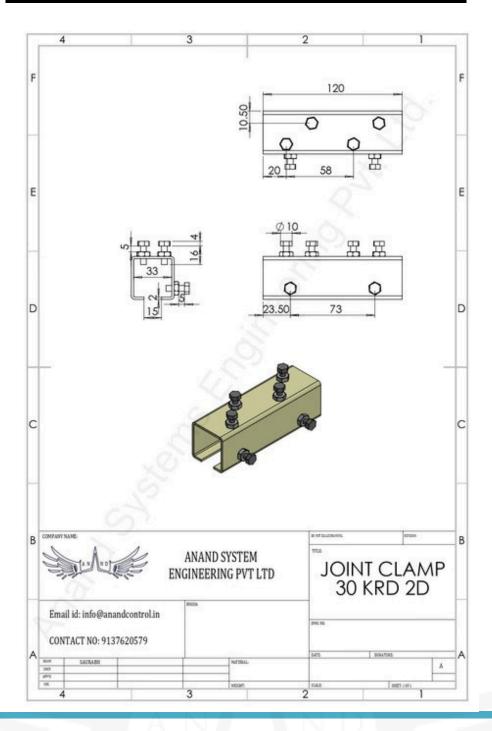

ne 30 Characteristics are:

# Bar Height: 30mm

# Load Capacity: 130kg/m

#### > Application

- # Cranes & Hoist
- # Monorails
- # Automated Storage System
- # Transfer Car
- # Quenching / Pusher Car For Coke Oven

#### How you can use our festooning systems

- # Slaughter house
- # Sawmill #
- Mines
- # Industries
- # Washing facilities
- # Green House
- # Harbours
- # Theater, Photostudios
- # Water Treatment Facility
- # Auto Workshop
- # Fire Station

#### (30 Series) C- Rail Festooning Systems RKD Type





# C - Rail Bar



# Joint



# Hanger Clamp



# End Stop



# Towing Trolley



# Trolley with Safety plug and socket connection



# Moving Trolley



# Fixed Trolley

### **30 SERIES KRD TYPE 2D ASSEMBLY**



### **CRAIL 30 SERIES KRD TYPE**



### **JOINT 30 SERIES KRD TYPE**



## **Hanger Clamp 30 SERIES KRD TYPE**



### **END STOP 30 SERIES KRD TYPE**



### **TOWING TROLLEY 30 SERIES KRD TYPE**



### **FIXED TROLLEY 30 SERIES KRD TYPE**



#### Company Details : -

## **Anand Systems Engineering Pvt. Ltd.**

116 Acharya Industrial Estate | Tejpal Compound Andheri Kurla Road | Sakinaka Mumbai – 400072.

Tel. 022-28516819

Email: info@anandcontrol.in , Web. www.anandcontrol.in