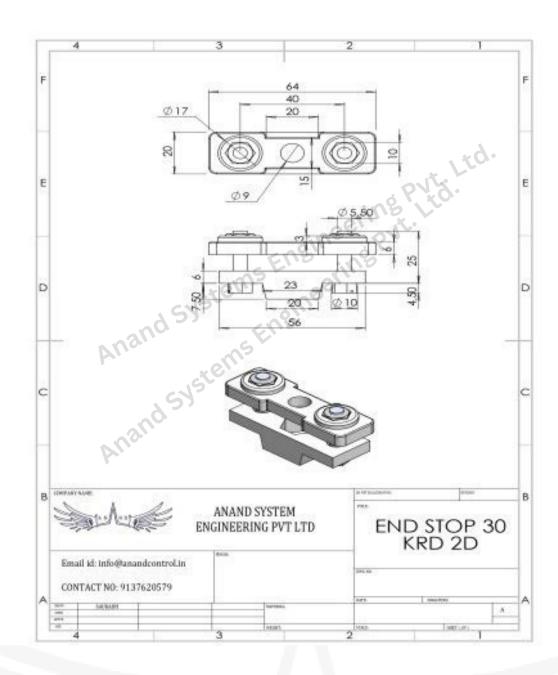

Application

- # Cranes & Hoist
- # Monorails
- # Automated Storage System
- # Transfer Car
- # Quenching / Pusher Car For Coke Oven

#### How you can use our festooning systems

- # Slaughter house
- # Sawmill #
- Mines
- # Industries
- # Washing facilities
- # Green House
- # Harbours
- # Theater, Photostudios
- # Water Treatment Facility
- # Auto Workshop
- # Fire Station

#### (30 Series) C- Rail Festooning Systems RKD Type





# C - Rail Bar



# Joint



# Hanger Clamp



# End Stop



# Towing Trolley



# Trolley with Safety plug and socket connection



# Moving Trolley



# Fixed Trolley

### **30 SERIES KRD TYPE 2D ASSEMBLY**



### **CRAIL 30 SERIES KRD TYPE**



### **JOINT 30 SERIES KRD TYPE**



## **Hanger Clamp 30 SERIES KRD TYPE**



### **END STOP 30 SERIES KRD TYPE**



### **TOWING TROLLEY 30 SERIES KRD TYPE**



### **FIXED TROLLEY 30 SERIES KRD TYPE**



#### Company Details : -

## **Anand Systems Engineering Pvt. Ltd.**

116 Acharya Industrial Estate | Tejpal Compound Andheri Kurla Road | Sakinaka Mumbai – 400072.

Tel. 022-28516819

Email: info@anandcontrol.in , Web. www.anandcontrol.in