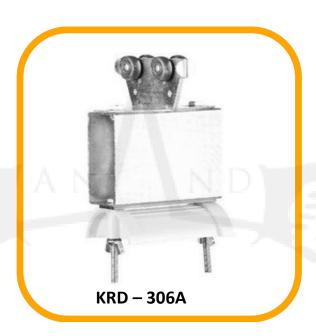

xed along the crane movement line. The single cable is supported by trolley that slides inside the "C" rail bar.

Is offer a complete selection of items and accessories to customize them according to the customer needs.

Line 30 Characteristics are:

# Bar Height: 30mm

# Load Capacity: 130kg/m

#### > Application

- # Cranes & Hoist
- # Monorails
- # Automated Storage System
- # Transfer Car
- # Quenching / Pusher Car For Coke Oven

#### How you can use our festooning systems

- # Slaughter house
- # Sawmill #
- Mines
- # Industries
- # Washing facilities
- # Green House
- # Harbours
- # Theater, Photostudios
- # Water Treatment Facility
- # Auto Workshop
- # Fire Station

#### (30 Series) C- Rail Festooning Systems RKD Type





# C - Rail Bar



# Joint



# Hanger Clamp



# End Stop



# Towing Trolley



# Trolley with Safety plug and socket connection



# Moving Trolley



# Fixed Trolley

### **30 SERIES KRD TYPE 2D ASSEMBLY**



### **CRAIL 30 SERIES KRD TYPE**



### **JOINT 30 SERIES KRD TYPE**



## **Hanger Clamp 30 SERIES KRD TYPE**



### **END STOP 30 SERIES KRD TYPE**



### **TOWING TROLLEY 30 SERIES KRD TYPE**



### **FIXED TROLLEY 30 SERIES KRD TYPE**



#### Company Details : -

## **Anand Systems Engineering Pvt. Ltd.**

116 Acharya Industrial Estate | Tejpal Compound Andheri Kurla Road | Sakinaka Mumbai – 400072.

Tel. 022-28516819

Email: info@anandcontrol.in , Web. www.anandcontrol.in