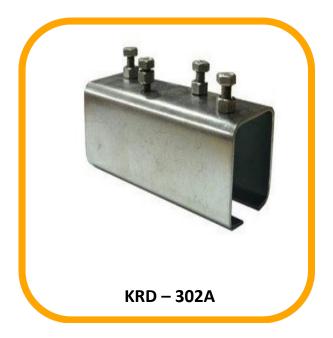

nery.

Line 30 is made of a "C" rail bar fixed along the crane movement line. The single cable is supported by trolley that slides inside the "C" rail bar.

Is offer a complete selection of items and accessories to customize them according to the customer needs.

Line 30 Characteristics are:

# Bar Height: 30mm

# Load Capacity: 130kg/m

#### > Application

- # Cranes & Hoist
- # Monorails
- # Automated Storage System
- # Transfer Car
- # Quenching / Pusher Car For Coke Oven

#### How you can use our festooning systems

- # Slaughter house
- # Sawmill #
- Mines
- # Industries
- # Washing facilities
- # Green House
- # Harbours
- # Theater, Photostudios
- # Water Treatment Facility
- # Auto Workshop
- # Fire Station

#### (30 Series) C- Rail Festooning Systems RKD Type





# C - Rail Bar



# Joint



# Hanger Clamp



# End Stop



# Towing Trolley



# Trolley with Safety plug and socket connection



# Moving Trolley



# Fixed Trolley

### **30 SERIES KRD TYPE 2D ASSEMBLY**



### **CRAIL 30 SERIES KRD TYPE**



### **JOINT 30 SERIES KRD TYPE**



## **Hanger Clamp 30 SERIES KRD TYPE**



### **END STOP 30 SERIES KRD TYPE**



### **TOWING TROLLEY 30 SERIES KRD TYPE**



### **FIXED TROLLEY 30 SERIES KRD TYPE**



#### Company Details : -

## **Anand Systems Engineering Pvt. Ltd.**

116 Acharya Industrial Estate | Tejpal Compound Andheri Kurla Road | Sakinaka Mumbai – 400072.

Tel. 022-28516819

Email: info@anandcontrol.in , Web. www.anandcontrol.in