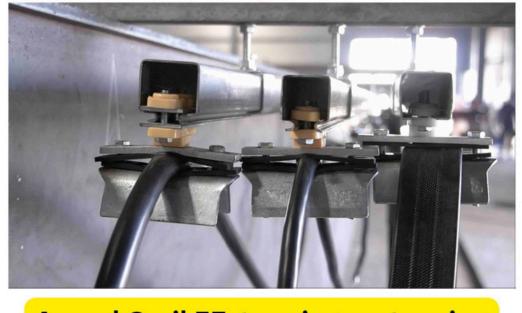

# **Anand Systems Engineering Pvt. Ltd.**





**Anand Cable Festooning System with Accesories** 



Anand Cable Festooning System
Accesories



**Anand C Rail Installation** 



**Anand C Track End Stop** 



**Anand C Rail Hangar Clamp** 



Anand Cable Festooning System
Assembly



**Anand C Track Joint** 



**Anand C Rail Hangar Clamp Installation** 



Anand Cable Festooning System with Flat Cable



Anand Cable Festooning System KRD
Series



**Anand Crail FEstooning system.jpg** 



**Anand KRD 30 C Rail Profile** 



**Anand KRD 30 Moving Trolley** 



Anand C Track Accesories

Manufacturing



**Anand C Rail Manufacturing** 



c rail end stop



**Anand Cable Festooning System** 

## SAFELINK FESTOONING SYSTEMS

#### Changing The Way You Think About Mobile Electrification TYPE - KRD 30 SERIES

#### > Introduction

The festoon system is the traditional system for the energy transmission for various type of handling equipment. They are used to manage cables and hoses which provide power or necessary gaseous/liquid media to moveable machinery.

Line 30 is made of a "C" rail bar fixed along the crane movement line. The single cable is supported by trolley that slides inside the "C" rail bar.

Is offer a complete selection of