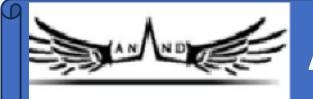

#### > Introduction

The festoon system is the traditional system for the energy transmission for various type of handling equipment. They are used to manage cables and hoses which provide power or necessary gaseous/liquid media to moveable machinery.

Line 30 is made of a "C" rail bar fixed along the crane movement line. The single cable is supported by trolley that slides inside the "C" rail bar.

Is offer a complete selection of items and accessories to customize them according to the customer needs.

# C - Rail Bar

# Joint

# Hanger Clamp

# End Stop

# Towing Trolley

# Trolley with Safety plug and socket connection

# Moving Trolley

# Fixed Trolley