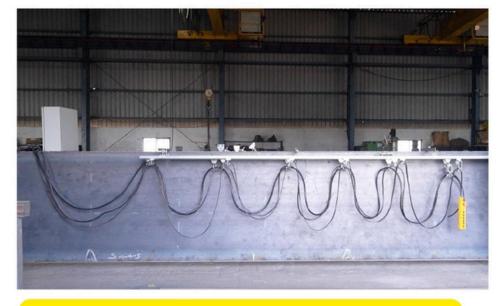

#### > Introduction

The festoon system is the traditional system for the energy transmission for various type of handling equipment. They are used to manage cables and hoses which provide power or necessary gaseous/liquid media to moveable machinery.

Line 30 is made of a "C" rail bar fixed along the crane movement line. The single cable is supported by trolley that slides inside the "C" rail bar.

Is offer a complete selection of items and accessories to customize them according to the customer needs.