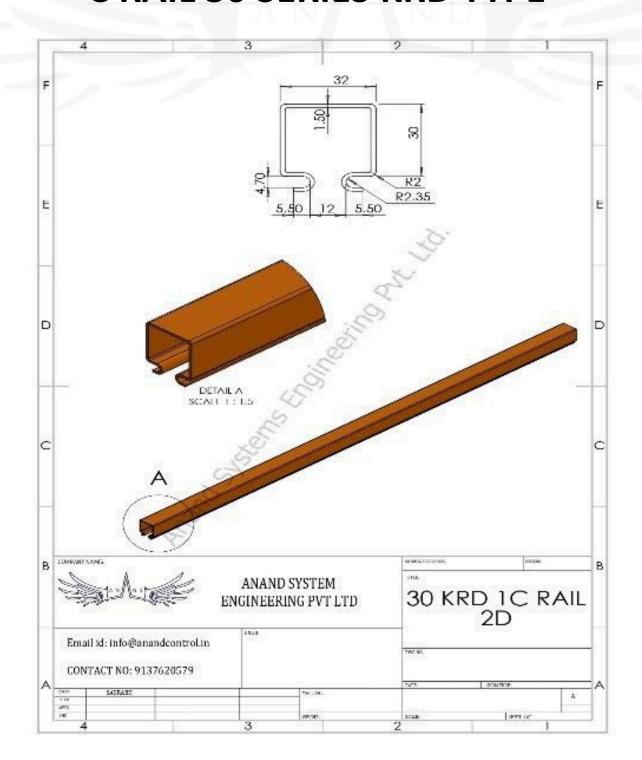

according to the customer needs.

Line 30 Characteristics are:

# Bar Height: 30mm

# Load Capacity: 130kg/m

#### > Application

- # Cranes & Hoist
- # Monorails
- # Automated Storage System
- # Transfer Car
- # Quenching / Pusher Car For Coke Oven

#### How you can use our festooning systems

- # Slaughter house
- # Sawmill #
- Mines
- # Industries
- # Washing facilities
- # Green House
- # Harbours
- # Theater, Photostudios
- # Water Treatment Facility
- # Auto Workshop
- # Fire Station

#### (30 Series) C- Rail Festooning Systems RKD Type





# C - Rail Bar



# Joint



# Hanger Clamp



# End Stop



# Towing Trolley



# Trolley with Safety plug and socket connection



# Moving Trolley



# Fixed Trolley

### **30 SERIES KRD TYPE 2D ASSEMBLY**



### **CRAIL 30 SERIES KRD TYPE**



### **JOINT 30 SERIES KRD TYPE**



## **Hanger Clamp 30 SERIES KRD TYPE**



### **END STOP 30 SERIES KRD TYPE**



### **TOWING TROLLEY 30 SERIES KRD TYPE**



### **FIXED TROLLEY 30 SERIES KRD TYPE**



#### Company Details : -

## **Anand Systems Engineering Pvt. Ltd.**

116 Acharya Industrial Estate | Tejpal Compound Andheri Kurla Road | Sakinaka Mumbai – 400072.

Tel. 022-28516819

Email: info@anandcontrol.in , Web. www.anandcontrol.in