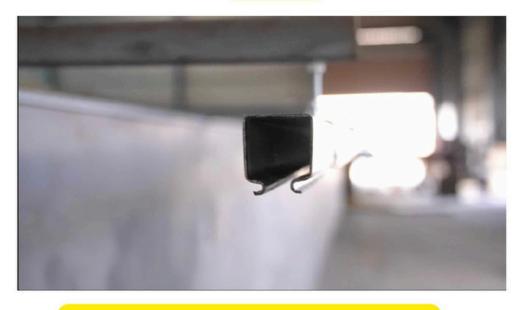

# **Anand Systems Engineering Pvt. Ltd.**





**Anand Cable Festooning System with Accesories** 



Anand Cable Festooning System
Accesories



**Anand C Rail Installation** 



**Anand C Track End Stop** 



**Anand C Rail Hangar Clamp** 



Anand Cable Festooning System
Assembly



**Anand C Track Joint** 



**Anand C Rail Hangar Clamp Installation** 



Anand Cable Festooning System with Flat Cable



Anand Cable Festooning System KRD
Series



**Anand Crail FEstooning system.jpg** 



**Anand KRD 30 C Rail Profile** 



**Anand KRD 30 Moving Trolley** 



Anand C Track Accesories

Manufacturing



**Anand C Rail Manufacturing** 



c rail end stop



**Anand Cable Festooning System** 

## SAFELINK FESTOONING SYSTEMS

#### Changing The Way You Think About Mobile Electrification TYPE - KRD 30 SERIES

#### > Introduction

The festoon system is the traditional system for the energy transmission for various type of handling equipment. They are used to manage cables and hoses which provide power or necessary gaseous/liquid media to moveable machinery.

Line 30 is made of a "C" rail bar fixed along the crane movement line. The single cable is supported by trolley that slides inside the "C" rail bar.

Is offer a complete selection of items and accessories to customize them ac