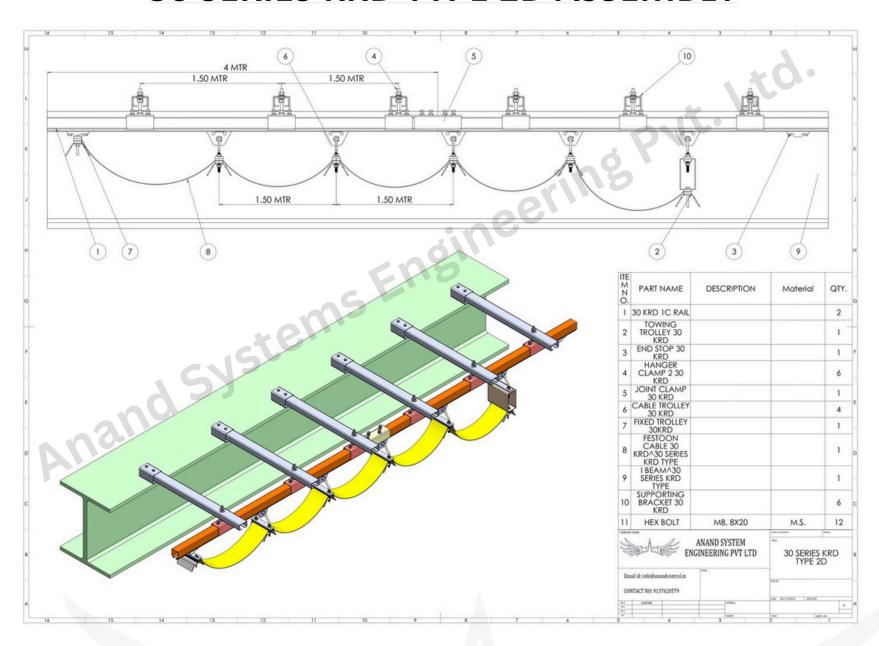

s and accessories to customize them according to the customer needs.

Line 30 Characteristics are:

# Bar Height: 30mm

# Load Capacity: 130kg/m

#### > Application

- # Cranes & Hoist
- # Monorails
- # Automated Storage System
- # Transfer Car
- # Quenching / Pusher Car For Coke Oven

#### How you can use our festooning systems

- # Slaughter house
- # Sawmill #
- Mines
- # Industries
- # Washing facilities
- # Green House
- # Harbours
- # Theater, Photostudios
- # Water Treatment Facility
- # Auto Workshop
- # Fire Station

#### (30 Series) C- Rail Festooning Systems RKD Type





# C - Rail Bar



# Joint



# Hanger Clamp



# End Stop



# Towing Trolley



# Trolley with Safety plug and socket connection



# Moving Trolley



# Fixed Trolley

### **30 SERIES KRD TYPE 2D ASSEMBLY**



### **CRAIL 30 SERIES KRD TYPE**



### **JOINT 30 SERIES KRD TYPE**



## **Hanger Clamp 30 SERIES KRD TYPE**



### **END STOP 30 SERIES KRD TYPE**



### **TOWING TROLLEY 30 SERIES KRD TYPE**



### **FIXED TROLLEY 30 SERIES KRD TYPE**



#### Company Details : -

## **Anand Systems Engineering Pvt. Ltd.**

116 Acharya Industrial Estate | Tejpal Compound Andheri Kurla Road | Sakinaka Mumbai – 400072.

Tel. 022-28516819

Email: info@anandcontrol.in , Web. www.anandcontrol.in