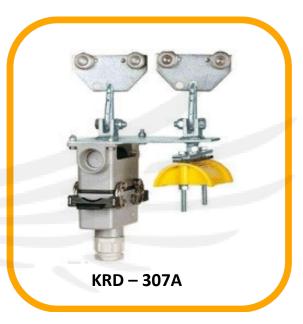

movement line. The single cable is supported by trolley that slides inside the "C" rail bar.

Is offer a complete selection of items and accessories to customize them according to the customer needs.

Line 30 Characteristics are:

# Bar Height: 30mm

# Load Capacity: 130kg/m

#### > Application

- # Cranes & Hoist
- # Monorails
- # Automated Storage System
- # Transfer Car
- # Quenching / Pusher Car For Coke Oven

#### How you can use our festooning systems

- # Slaughter house
- # Sawmill #
- Mines
- # Industries
- # Washing facilities
- # Green House
- # Harbours
- # Theater, Photostudios
- # Water Treatment Facility
- # Auto Workshop
- # Fire Station

#### (30 Series) C- Rail Festooning Systems RKD Type





# C - Rail Bar



# Joint



# Hanger Clamp



# End Stop



# Towing Trolley



# Trolley with Safety plug and socket connection



# Moving Trolley



# Fixed Trolley

### **30 SERIES KRD TYPE 2D ASSEMBLY**



### **CRAIL 30 SERIES KRD TYPE**



### **JOINT 30 SERIES KRD TYPE**



## **Hanger Clamp 30 SERIES KRD TYPE**



### **END STOP 30 SERIES KRD TYPE**



### **TOWING TROLLEY 30 SERIES KRD TYPE**



### **FIXED TROLLEY 30 SERIES KRD TYPE**



#### Company Details : -

## **Anand Systems Engineering Pvt. Ltd.**

116 Acharya Industrial Estate | Tejpal Compound Andheri Kurla Road | Sakinaka Mumbai – 400072.

Tel. 022-28516819

Email: info@anandcontrol.in , Web. www.anandcontrol.in