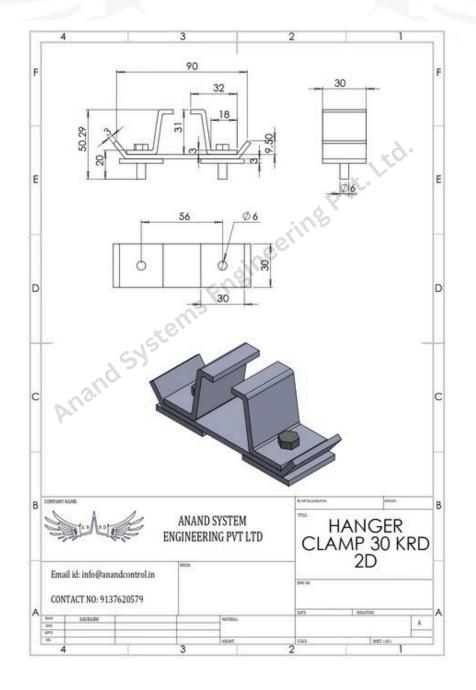

30mm

# Load Capacity: 130kg/m

#### > Application

- # Cranes & Hoist
- # Monorails
- # Automated Storage System
- # Transfer Car
- # Quenching / Pusher Car For Coke Oven

#### How you can use our festooning systems

- # Slaughter house
- # Sawmill #
- Mines
- # Industries
- # Washing facilities
- # Green House
- # Harbours
- # Theater, Photostudios
- # Water Treatment Facility
- # Auto Workshop
- # Fire Station

#### (30 Series) C- Rail Festooning Systems RKD Type





# C - Rail Bar



# Joint



# Hanger Clamp



# End Stop



# Towing Trolley



# Trolley with Safety plug and socket connection



# Moving Trolley



# Fixed Trolley

### **30 SERIES KRD TYPE 2D ASSEMBLY**



### **CRAIL 30 SERIES KRD TYPE**



### **JOINT 30 SERIES KRD TYPE**



## **Hanger Clamp 30 SERIES KRD TYPE**



### **END STOP 30 SERIES KRD TYPE**



### **TOWING TROLLEY 30 SERIES KRD TYPE**



### **FIXED TROLLEY 30 SERIES KRD TYPE**



#### Company Details : -

## **Anand Systems Engineering Pvt. Ltd.**

116 Acharya Industrial Estate | Tejpal Compound Andheri Kurla Road | Sakinaka Mumbai – 400072.

Tel. 022-28516819

Email: info@anandcontrol.in , Web. www.anandcontrol.in