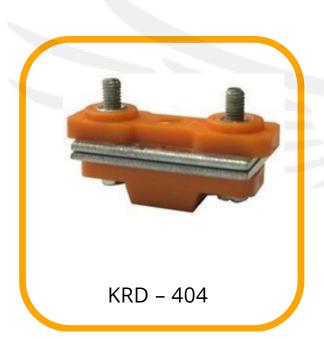

liquid media to moveable machinery. Line 40 is made of a "C" rail bar fixed along the crane movement line. The single cable is supported by trolley that slides inside the "C" rail bar.

Is offer a complete selection of items and accessories to customize them according to the customer needs.

Line 40 Characteristics are:

# Bar Height: 40mm

# Load Capacity: 150kg/m

### Application

- # Cranes & Hoist
- # Monorails
- # Automated Storage System
- # Transfer Car
- # Quenching / Pusher Car For Coke Oven

### How you can use our festooning systems

- # Slaughter house
- # Sawmill
- # Mines
- # Industries
- # Washing facilities
- # Green House
- # Harbours
- # Theater, Photostudios
- # Water Treatment Facility
- # Auto Workshop
- # Fire Station





# C - Rail Bar



# Joint



# Hanger Clamp



# End Stop



# Towing Trolley



# Trolley with Safety plug and socket connection



**# Moving Trolley** 



# Fixed Trolley

#### **40 SERIES KRD TYPE 2D ASSEMBLY**



### **KRD 40 TOWING TROLLEY**



#### **KRD 40 JOINT CLAMP**



#### **KRD 40 HANGER CLAMP**



#### KRD 40 END STOP



#### **KRD 40 C RAIL**



#### **KRD 40 MOWING TROLLEY**



#### **KRD 40 FIXED TROLLEY**



# Company Details: - Anand Systems Engineering Pvt. Ltd.

116 Acharya Industrial Estate | Tejpal Compound Andheri Kurla Road | Sakinaka Mumbai – 400072. Tel. 022- 28516819 Email. info@anandcontrol.in Web. www.anandcontrol.in