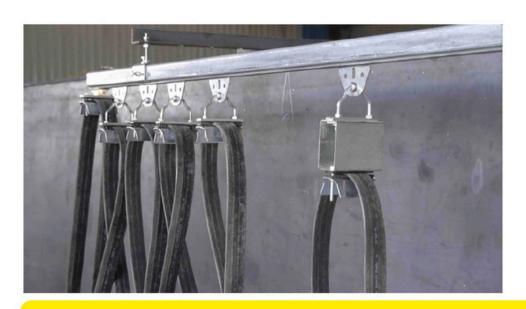

### > Introduction

TYPE - KRD 40 SERIES

The festoon system is the traditional system for the energy transmission for various type of handling equipment. They are used to manage cables and hoses which provide power or necessary gaseous/liquid media to moveable machinery. Line 40 is made of a "C" rail bar fixed along the crane movement line. The single cable is supported by trolley that slides inside the "C" rail bar.

Is offer a complete selection of items and accessories to customize them according to the customer needs.

Line 40 Characteristics are: