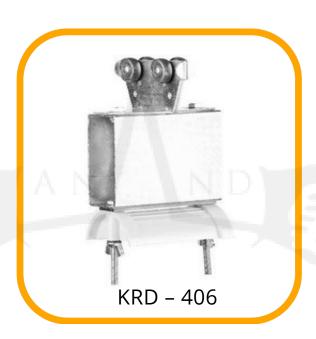

o moveable machinery. Line 40 is made of a "C" rail bar fixed along the crane movement line. The single cable is supported by trolley that slides inside the "C" rail bar.

Is offer a complete selection of items and accessories to customize them according to the customer needs.

Line 40 Characteristics are:

# Bar Height: 40mm

# Load Capacity: 150kg/m

### Application

- # Cranes & Hoist
- # Monorails
- # Automated Storage System
- # Transfer Car
- # Quenching / Pusher Car For Coke Oven

### How you can use our festooning systems

- # Slaughter house
- # Sawmill
- # Mines
- # Industries
- # Washing facilities
- # Green House
- # Harbours
- # Theater, Photostudios
- # Water Treatment Facility
- # Auto Workshop
- # Fire Station





# C - Rail Bar



# Joint



# Hanger Clamp



# End Stop



# Towing Trolley



# Trolley with Safety plug and socket connection



**# Moving Trolley** 



# Fixed Trolley

#### **40 SERIES KRD TYPE 2D ASSEMBLY**



### **KRD 40 TOWING TROLLEY**



#### **KRD 40 JOINT CLAMP**



#### **KRD 40 HANGER CLAMP**



#### KRD 40 END STOP



#### **KRD 40 C RAIL**



#### **KRD 40 MOWING TROLLEY**



#### **KRD 40 FIXED TROLLEY**



# Company Details: - Anand Systems Engineering Pvt. Ltd.

116 Acharya Industrial Estate | Tejpal Compound Andheri Kurla Road | Sakinaka Mumbai – 400072. Tel. 022- 28516819 Email. info@anandcontrol.in Web. www.anandcontrol.in