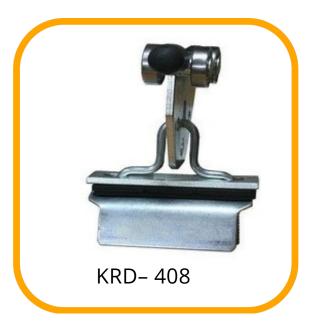

crane movement line. The single cable is supported by trolley that slides inside the "C" rail bar.

Is offer a complete selection of items and accessories to customize them according to the customer needs.

Line 40 Characteristics are:

# Bar Height: 40mm

# Load Capacity: 150kg/m

### Application

- # Cranes & Hoist
- # Monorails
- # Automated Storage System
- # Transfer Car
- # Quenching / Pusher Car For Coke Oven

### How you can use our festooning systems

- # Slaughter house
- # Sawmill
- # Mines
- # Industries
- # Washing facilities
- # Green House
- # Harbours
- # Theater, Photostudios
- # Water Treatment Facility
- # Auto Workshop
- # Fire Station





# C - Rail Bar



# Joint



# Hanger Clamp



# End Stop



# Towing Trolley



# Trolley with Safety plug and socket connection



**# Moving Trolley** 



# Fixed Trolley

#### **40 SERIES KRD TYPE 2D ASSEMBLY**



### **KRD 40 TOWING TROLLEY**



#### **KRD 40 JOINT CLAMP**



#### **KRD 40 HANGER CLAMP**



#### KRD 40 END STOP



#### **KRD 40 C RAIL**



#### **KRD 40 MOWING TROLLEY**



#### **KRD 40 FIXED TROLLEY**



# Company Details: - Anand Systems Engineering Pvt. Ltd.

116 Acharya Industrial Estate | Tejpal Compound Andheri Kurla Road | Sakinaka Mumbai – 400072. Tel. 022- 28516819 Email. info@anandcontrol.in Web. www.anandcontrol.in