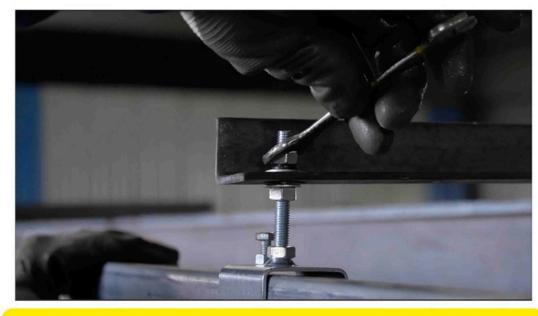

## Anand Systems Engineering Pvt. Ltd.





**Anand Cable Festooning System with Accesories** 



Anand Cable Festooning System
Accesories



**Anand C Rail Installation** 



**Anand C Track End Stop** 



**Anand C Rail Hangar Clamp** 



Anand Cable Festooning System
Assembly



**Anand C Track Joint** 



**Anand C Rail Hangar Clamp Installation** 



Anand Cable Festooning System with Flat Cable



Anand Cable Festooning System KRD
Series



**Anand KRD 30 C Rail Profile** 



Anand C Track Accesories

Manufacturing



c rail end stop



**Anand Crail FEstooning system.jpg** 



**Anand KRD 30 Moving Trolley** 



**Anand C Rail Manufacturing** 



**Anand Cable Festooning System** 

### SAFELINK FESTOONING SYSTEMS

### **Changing The Way You Think About Mobile Electrification**

### > Introduction

TYPE - KRD 40 SERIES

The festoon system is the traditional system for the energy transmission for various type of handling equipment. They are used to manage cables and hoses which provide power or necessary gaseous/liquid media to moveable machinery. Line 40 is made of a "C" rail bar fixed