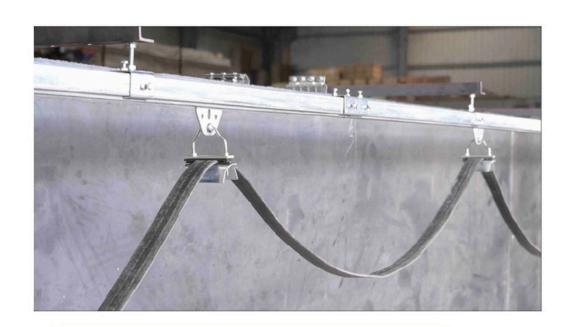

### > Introduction

TYPE - KRD 40 SERIES

The festoon system is the traditional system for the energy transmission for various type of handling equipment. They are used to manage cables and hoses which provide power or necessary gaseous/liquid media to moveable machinery. Line 40 is made of a "C" rail bar fixed along the crane movement line. The single cable is supported by trolley that slides inside the "C" rail bar.

Is offer a complete selection of items and accessories to customize them according to the customer needs.

Line 40 Characteristics are:

# C - Rail Bar

# Hanger Clamp

# Towing Trolley