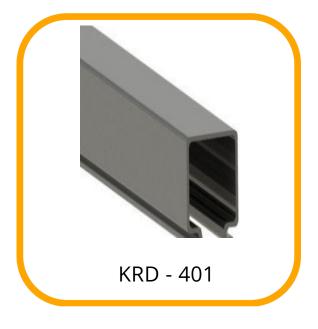

hoses which provide power or necessary gaseous/liquid media to moveable machinery. Line 40 is made of a "C" rail bar fixed along the crane movement line. The single cable is supported by trolley that slides inside the "C" rail bar.

Is offer a complete selection of items and accessories to customize them according to the customer needs.

Line 40 Characteristics are:

# Bar Height: 40mm

# Load Capacity: 150kg/m

### Application

- # Cranes & Hoist
- # Monorails
- # Automated Storage System
- # Transfer Car
- # Quenching / Pusher Car For Coke Oven

### How you can use our festooning systems

- # Slaughter house
- # Sawmill
- # Mines
- # Industries
- # Washing facilities
- # Green House
- # Harbours
- # Theater, Photostudios
- # Water Treatment Facility
- # Auto Workshop
- # Fire Station





# C - Rail Bar



# Joint



# Hanger Clamp



# End Stop



# Towing Trolley



# Trolley with Safety plug and socket connection



**# Moving Trolley** 



# Fixed Trolley

#### **40 SERIES KRD TYPE 2D ASSEMBLY**



### **KRD 40 TOWING TROLLEY**



#### **KRD 40 JOINT CLAMP**



#### **KRD 40 HANGER CLAMP**



#### KRD 40 END STOP



#### **KRD 40 C RAIL**



#### **KRD 40 MOWING TROLLEY**



#### **KRD 40 FIXED TROLLEY**



# Company Details: - Anand Systems Engineering Pvt. Ltd.

116 Acharya Industrial Estate | Tejpal Compound Andheri Kurla Road | Sakinaka Mumbai – 400072. Tel. 022- 28516819 Email. info@anandcontrol.in Web. www.anandcontrol.in