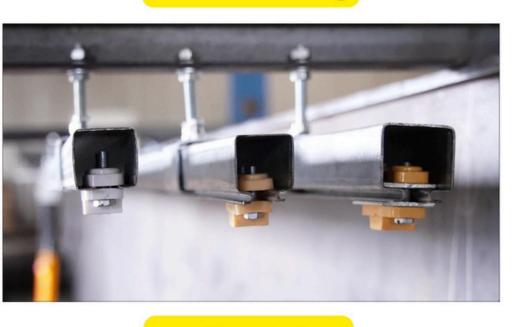

# Towing Trolley

# Trolley with Safety plug and socket connection

**# Moving Trolley** 

# Fixed Trolley

### **KRD 40 TOWING TROLLEY**

#### **KRD 40 MOWING TROLLEY**

#### **KRD 40 FIXED TROLLEY**