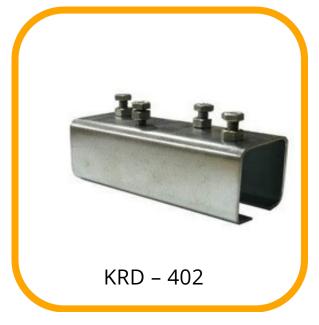

e power or necessary gaseous/liquid media to moveable machinery. Line 40 is made of a "C" rail bar fixed along the crane movement line. The single cable is supported by trolley that slides inside the "C" rail bar.

Is offer a complete selection of items and accessories to customize them according to the customer needs.

Line 40 Characteristics are:

# Bar Height: 40mm

# Load Capacity: 150kg/m

### Application

- # Cranes & Hoist
- # Monorails
- # Automated Storage System
- # Transfer Car
- # Quenching / Pusher Car For Coke Oven

### How you can use our festooning systems

- # Slaughter house
- # Sawmill
- # Mines
- # Industries
- # Washing facilities
- # Green House
- # Harbours
- # Theater, Photostudios
- # Water Treatment Facility
- # Auto Workshop
- # Fire Station





# C - Rail Bar



# Joint



# Hanger Clamp



# End Stop



# Towing Trolley



# Trolley with Safety plug and socket connection



**# Moving Trolley** 



# Fixed Trolley

#### **40 SERIES KRD TYPE 2D ASSEMBLY**



### **KRD 40 TOWING TROLLEY**



#### **KRD 40 JOINT CLAMP**



#### **KRD 40 HANGER CLAMP**



#### KRD 40 END STOP



#### **KRD 40 C RAIL**



#### **KRD 40 MOWING TROLLEY**



#### **KRD 40 FIXED TROLLEY**



# Company Details: - Anand Systems Engineering Pvt. Ltd.

116 Acharya Industrial Estate | Tejpal Compound Andheri Kurla Road | Sakinaka Mumbai – 400072. Tel. 022- 28516819 Email. info@anandcontrol.in Web. www.anandcontrol.in