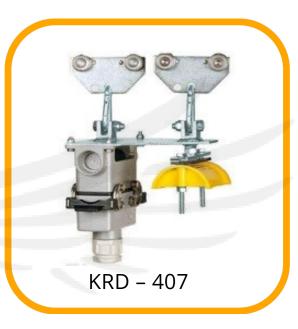

# Trolley with Safety plug and socket connection

**# Moving Trolley** 

#### **KRD 40 MOWING TROLLEY**