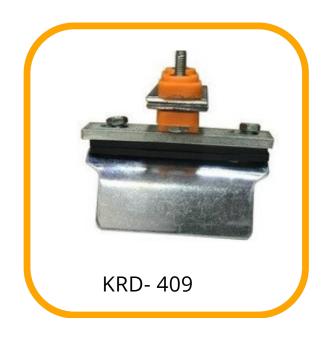

single cable is supported by trolley that slides inside the "C" rail bar.

Is offer a complete selection of items and accessories to customize them according to the customer needs.

Line 40 Characteristics are:

# Bar Height: 40mm

# Load Capacity: 150kg/m

### Application

- # Cranes & Hoist
- # Monorails
- # Automated Storage System
- # Transfer Car
- # Quenching / Pusher Car For Coke Oven

### How you can use our festooning systems

- # Slaughter house
- # Sawmill
- # Mines
- # Industries
- # Washing facilities
- # Green House
- # Harbours
- # Theater, Photostudios
- # Water Treatment Facility
- # Auto Workshop
- # Fire Station





# C - Rail Bar



# Joint



# Hanger Clamp



# End Stop



# Towing Trolley



# Trolley with Safety plug and socket connection



**# Moving Trolley** 



# Fixed Trolley

#### **40 SERIES KRD TYPE 2D ASSEMBLY**



### **KRD 40 TOWING TROLLEY**



#### **KRD 40 JOINT CLAMP**



#### **KRD 40 HANGER CLAMP**



#### KRD 40 END STOP



#### **KRD 40 C RAIL**



#### **KRD 40 MOWING TROLLEY**



#### **KRD 40 FIXED TROLLEY**



# Company Details: - Anand Systems Engineering Pvt. Ltd.

116 Acharya Industrial Estate | Tejpal Compound Andheri Kurla Road | Sakinaka Mumbai – 400072. Tel. 022- 28516819 Email. info@anandcontrol.in Web. www.anandcontrol.in