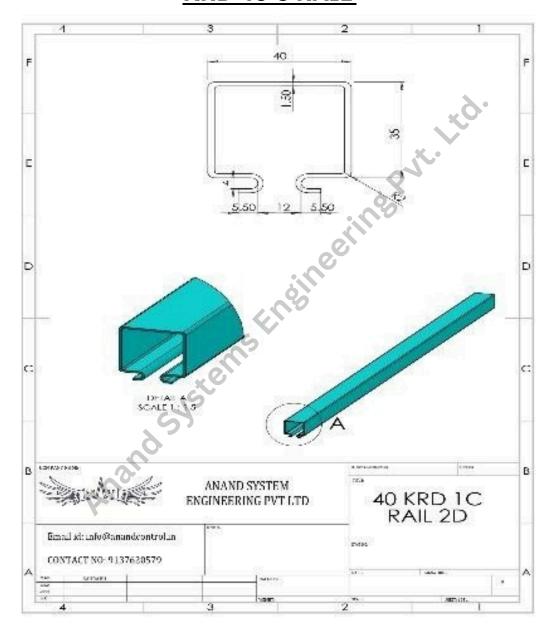

are:

# Bar Height: 40mm

# Load Capacity: 150kg/m

### Application

- # Cranes & Hoist
- # Monorails
- # Automated Storage System
- # Transfer Car
- # Quenching / Pusher Car For Coke Oven

### How you can use our festooning systems

- # Slaughter house
- # Sawmill
- # Mines
- # Industries
- # Washing facilities
- # Green House
- # Harbours
- # Theater, Photostudios
- # Water Treatment Facility
- # Auto Workshop
- # Fire Station





# C - Rail Bar



# Joint



# Hanger Clamp



# End Stop



# Towing Trolley



# Trolley with Safety plug and socket connection



**# Moving Trolley** 



# Fixed Trolley

#### **40 SERIES KRD TYPE 2D ASSEMBLY**



### **KRD 40 TOWING TROLLEY**



#### **KRD 40 JOINT CLAMP**



#### **KRD 40 HANGER CLAMP**



#### KRD 40 END STOP



#### **KRD 40 C RAIL**



#### **KRD 40 MOWING TROLLEY**



#### **KRD 40 FIXED TROLLEY**



# Company Details: - Anand Systems Engineering Pvt. Ltd.

116 Acharya Industrial Estate | Tejpal Compound Andheri Kurla Road | Sakinaka Mumbai – 400072. Tel. 022- 28516819 Email. info@anandcontrol.in Web. www.anandcontrol.in