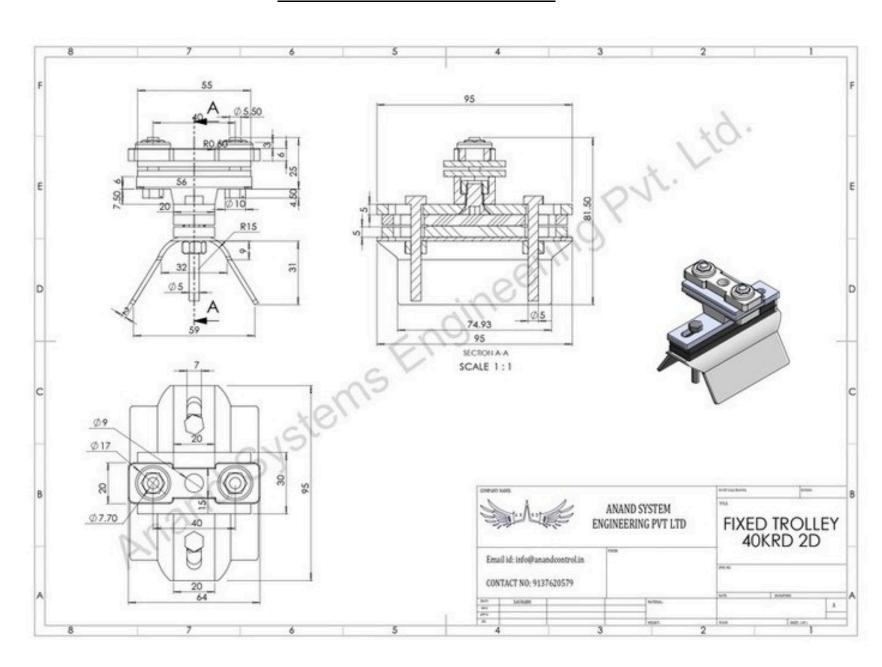

- # Cranes & Hoist
- # Monorails
- # Automated Storage System
- # Transfer Car
- # Quenching / Pusher Car For Coke Oven

### How you can use our festooning systems

- # Slaughter house
- # Sawmill
- # Mines
- # Industries
- # Washing facilities
- # Green House
- # Harbours
- # Theater, Photostudios
- # Water Treatment Facility
- # Auto Workshop
- # Fire Station





# C - Rail Bar



# Joint



# Hanger Clamp



# End Stop



# Towing Trolley



# Trolley with Safety plug and socket connection



**# Moving Trolley** 



# Fixed Trolley

#### **40 SERIES KRD TYPE 2D ASSEMBLY**



### **KRD 40 TOWING TROLLEY**



#### **KRD 40 JOINT CLAMP**



#### **KRD 40 HANGER CLAMP**



#### KRD 40 END STOP



#### **KRD 40 C RAIL**



#### **KRD 40 MOWING TROLLEY**



#### **KRD 40 FIXED TROLLEY**



# Company Details: - Anand Systems Engineering Pvt. Ltd.

116 Acharya Industrial Estate | Tejpal Compound Andheri Kurla Road | Sakinaka Mumbai – 400072. Tel. 022- 28516819 Email. info@anandcontrol.in Web. www.anandcontrol.in