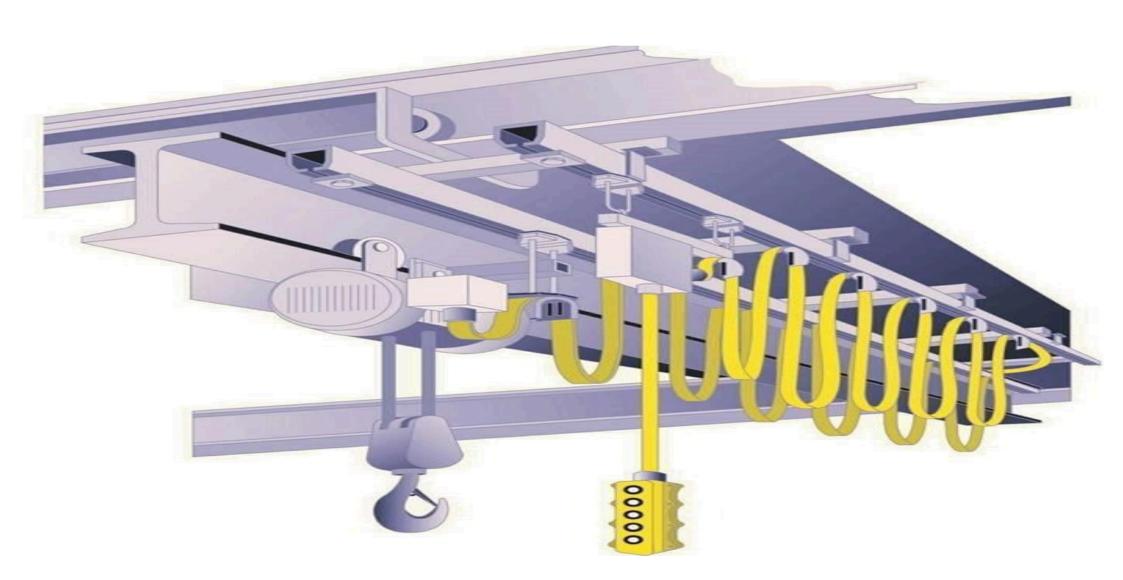

### > Introduction

TYPE - KRD 40 SERIES

The festoon system is the traditional system for the energy transmission for various type of handling equipment. They are used to manage cables and hoses which provide power or necessary gaseous/liquid media to moveable machinery. Line 40 is made of a "C" rail bar fixed along the crane movement line. The single cable is supported by trolley that slides inside the "C" rail bar.

# C - Rail Bar

# Joint

# Hanger Clamp

# End Stop

# Towing Trolley

# Trolley with Safety plug and socket connection

**# Moving Trolley** 

# Fixed Trolley