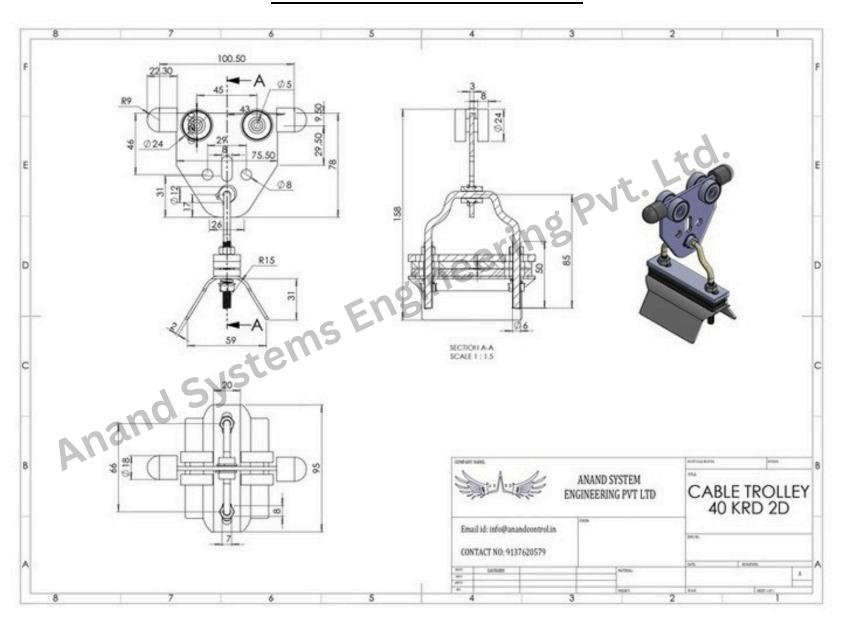

apacity: 150kg/m

### Application

- # Cranes & Hoist
- # Monorails
- # Automated Storage System
- # Transfer Car
- # Quenching / Pusher Car For Coke Oven

### How you can use our festooning systems

- # Slaughter house
- # Sawmill
- # Mines
- # Industries
- # Washing facilities
- # Green House
- # Harbours
- # Theater, Photostudios
- # Water Treatment Facility
- # Auto Workshop
- # Fire Station





# C - Rail Bar



# Joint



# Hanger Clamp



# End Stop



# Towing Trolley



# Trolley with Safety plug and socket connection



**# Moving Trolley** 



# Fixed Trolley

#### **40 SERIES KRD TYPE 2D ASSEMBLY**



### **KRD 40 TOWING TROLLEY**



#### **KRD 40 JOINT CLAMP**



#### **KRD 40 HANGER CLAMP**



#### KRD 40 END STOP



#### **KRD 40 C RAIL**



#### **KRD 40 MOWING TROLLEY**



#### **KRD 40 FIXED TROLLEY**



# Company Details: - Anand Systems Engineering Pvt. Ltd.

116 Acharya Industrial Estate | Tejpal Compound Andheri Kurla Road | Sakinaka Mumbai – 400072. Tel. 022- 28516819 Email. info@anandcontrol.in Web. www.anandcontrol.in