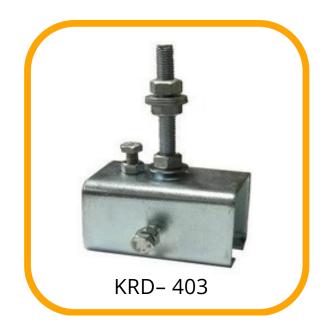

necessary gaseous/liquid media to moveable machinery. Line 40 is made of a "C" rail bar fixed along the crane movement line. The single cable is supported by trolley that slides inside the "C" rail bar.

Is offer a complete selection of items and accessories to customize them according to the customer needs.

Line 40 Characteristics are:

# Bar Height: 40mm

# Load Capacity: 150kg/m

### Application

- # Cranes & Hoist
- # Monorails
- # Automated Storage System
- # Transfer Car
- # Quenching / Pusher Car For Coke Oven

### How you can use our festooning systems

- # Slaughter house
- # Sawmill
- # Mines
- # Industries
- # Washing facilities
- # Green House
- # Harbours
- # Theater, Photostudios
- # Water Treatment Facility
- # Auto Workshop
- # Fire Station





# C - Rail Bar



# Joint



# Hanger Clamp



# End Stop



# Towing Trolley



# Trolley with Safety plug and socket connection



**# Moving Trolley** 



# Fixed Trolley

#### **40 SERIES KRD TYPE 2D ASSEMBLY**



### **KRD 40 TOWING TROLLEY**



#### **KRD 40 JOINT CLAMP**



#### **KRD 40 HANGER CLAMP**



#### KRD 40 END STOP



#### **KRD 40 C RAIL**



#### **KRD 40 MOWING TROLLEY**



#### **KRD 40 FIXED TROLLEY**



# Company Details: - Anand Systems Engineering Pvt. Ltd.

116 Acharya Industrial Estate | Tejpal Compound Andheri Kurla Road | Sakinaka Mumbai – 400072. Tel. 022- 28516819 Email. info@anandcontrol.in Web. www.anandcontrol.in