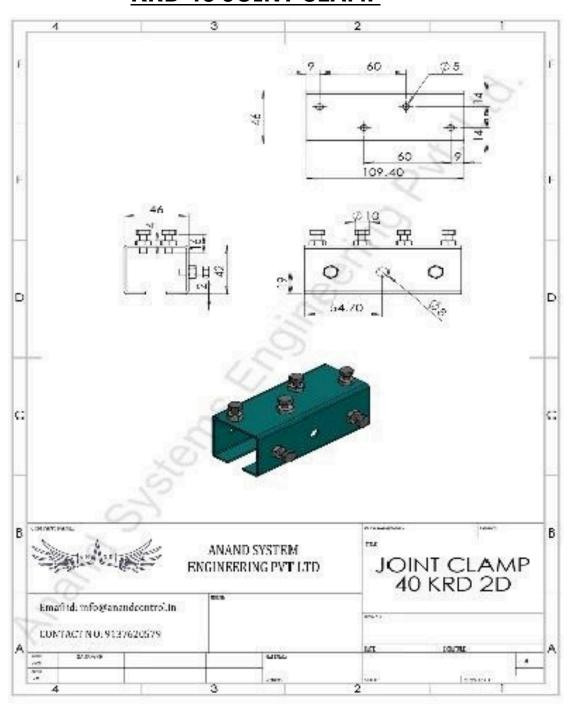

ories to customize them according to the customer needs.

Line 40 Characteristics are:

# Bar Height: 40mm

# Load Capacity: 150kg/m

### Application

- # Cranes & Hoist
- # Monorails
- # Automated Storage System
- # Transfer Car
- # Quenching / Pusher Car For Coke Oven

### How you can use our festooning systems

- # Slaughter house
- # Sawmill
- # Mines
- # Industries
- # Washing facilities
- # Green House
- # Harbours
- # Theater, Photostudios
- # Water Treatment Facility
- # Auto Workshop
- # Fire Station





# C - Rail Bar



# Joint



# Hanger Clamp



# End Stop



# Towing Trolley



# Trolley with Safety plug and socket connection



**# Moving Trolley** 



# Fixed Trolley

#### **40 SERIES KRD TYPE 2D ASSEMBLY**



### **KRD 40 TOWING TROLLEY**



#### **KRD 40 JOINT CLAMP**



#### **KRD 40 HANGER CLAMP**



#### KRD 40 END STOP



#### **KRD 40 C RAIL**



#### **KRD 40 MOWING TROLLEY**



#### **KRD 40 FIXED TROLLEY**



# Company Details: - Anand Systems Engineering Pvt. Ltd.

116 Acharya Industrial Estate | Tejpal Compound Andheri Kurla Road | Sakinaka Mumbai – 400072. Tel. 022- 28516819 Email. info@anandcontrol.in Web. www.anandcontrol.in