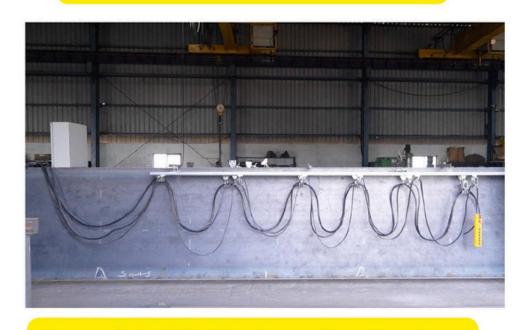

### > Introduction

TYPE - KRD 40 SERIES

The festoon system is the traditional system for the energy transmission for various type of handling equipment. They are used to manage cables and hoses which provide power or necessary gaseous/liquid media to moveable machinery. Line 40 is made of a "C" rail bar fixed along the crane movement line. The single cable is supported by trolley that slides inside the "C" rail bar.

Is offer a complete selection of items and accessories to customize them according to the customer needs.

Line 40 Characteristics are: