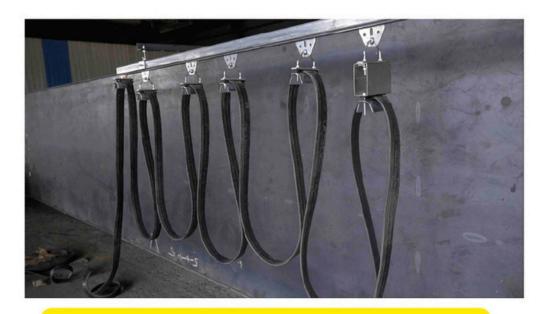

### > Introduction

TYPE - KRD 40 SERIES

The festoon system is the traditional system for the energy transmission for various type of handling equipment. They are used to manage cables and hoses which provide power or necessary gaseous/liquid media to moveable machinery. Line 40 is made of a "C" rail bar fixed along the crane movement line. The single cable is supported by trolley that slides inside the "C" rail bar.

Is offer a complete selection of items and accessories to customize them according to the customer needs.

Line 40 Characteristics are:

### Application

- # Cranes & Hoist
- # Monorails
- # Automated Storage System
- # Transfer Car
- # Quenching / Pusher Car For Coke Oven

### How you can use our festooning systems

- # Slaughter house
- # Sawmill
- # Mines
- # Industries
- # Washing facilities
- # Green House
- # Harbours
- # Theater, Photostudios
- # Water Treatment Facility
- # Auto Workshop
- # Fire Station