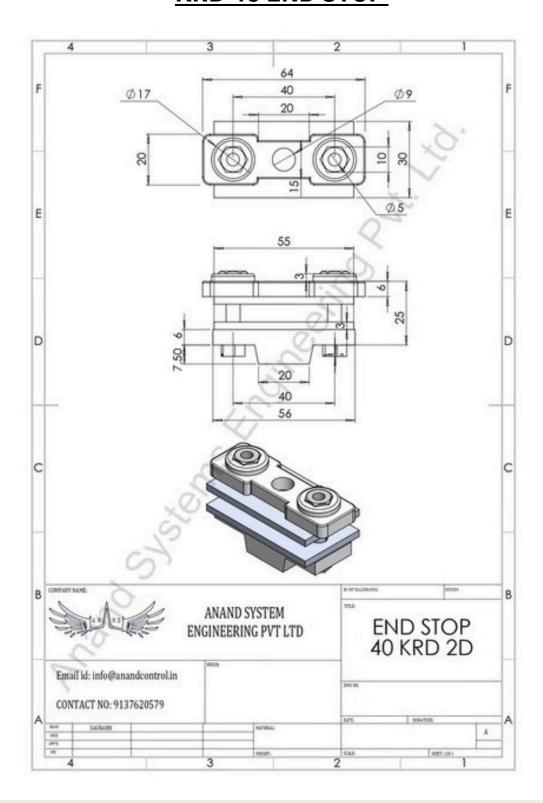

Line 40 Characteristics are:

# Bar Height: 40mm

# Load Capacity: 150kg/m

### Application

- # Cranes & Hoist
- # Monorails
- # Automated Storage System
- # Transfer Car
- # Quenching / Pusher Car For Coke Oven

### How you can use our festooning systems

- # Slaughter house
- # Sawmill
- # Mines
- # Industries
- # Washing facilities
- # Green House
- # Harbours
- # Theater, Photostudios
- # Water Treatment Facility
- # Auto Workshop
- # Fire Station





# C - Rail Bar



# Joint



# Hanger Clamp



# End Stop



# Towing Trolley



# Trolley with Safety plug and socket connection



**# Moving Trolley** 



# Fixed Trolley

#### **40 SERIES KRD TYPE 2D ASSEMBLY**



### **KRD 40 TOWING TROLLEY**



#### **KRD 40 JOINT CLAMP**



#### **KRD 40 HANGER CLAMP**



#### KRD 40 END STOP



#### **KRD 40 C RAIL**



#### **KRD 40 MOWING TROLLEY**



#### **KRD 40 FIXED TROLLEY**



# Company Details: - Anand Systems Engineering Pvt. Ltd.

116 Acharya Industrial Estate | Tejpal Compound Andheri Kurla Road | Sakinaka Mumbai – 400072. Tel. 022- 28516819 Email. info@anandcontrol.in Web. www.anandcontrol.in