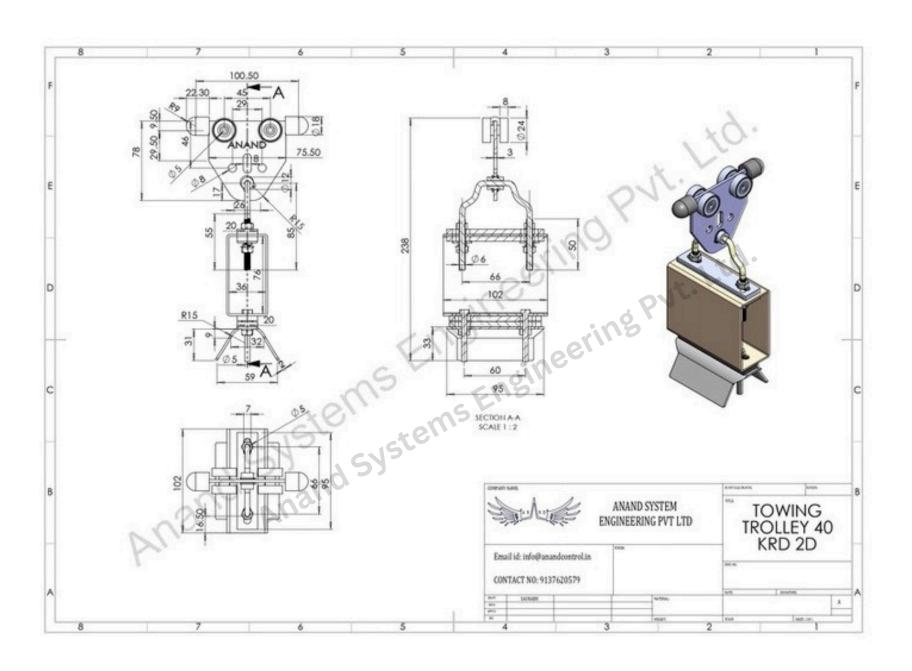

e selection of items and accessories to customize them according to the customer needs.

Line 40 Characteristics are:

# Bar Height: 40mm

# Load Capacity: 150kg/m

### Application

- # Cranes & Hoist
- # Monorails
- # Automated Storage System
- # Transfer Car
- # Quenching / Pusher Car For Coke Oven

### How you can use our festooning systems

- # Slaughter house
- # Sawmill
- # Mines
- # Industries
- # Washing facilities
- # Green House
- # Harbours
- # Theater, Photostudios
- # Water Treatment Facility
- # Auto Workshop
- # Fire Station





# C - Rail Bar



# Joint



# Hanger Clamp



# End Stop



# Towing Trolley



# Trolley with Safety plug and socket connection



**# Moving Trolley** 



# Fixed Trolley

#### **40 SERIES KRD TYPE 2D ASSEMBLY**



### **KRD 40 TOWING TROLLEY**



#### **KRD 40 JOINT CLAMP**



#### **KRD 40 HANGER CLAMP**



#### KRD 40 END STOP



#### **KRD 40 C RAIL**



#### **KRD 40 MOWING TROLLEY**



#### **KRD 40 FIXED TROLLEY**



# Company Details: - Anand Systems Engineering Pvt. Ltd.

116 Acharya Industrial Estate | Tejpal Compound Andheri Kurla Road | Sakinaka Mumbai – 400072. Tel. 022- 28516819 Email. info@anandcontrol.in Web. www.anandcontrol.in