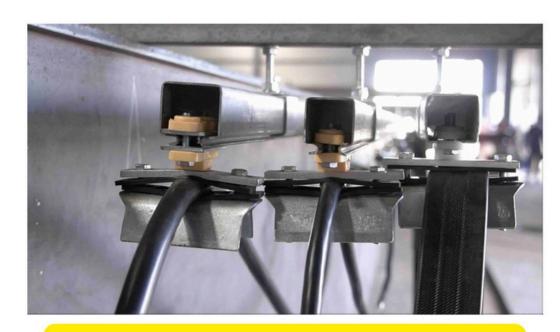

## Anand Systems Engineering Pvt. Ltd.





**Anand Cable Festooning System with Accesories** 



Anand Cable Festooning System
Accesories



**Anand C Rail Installation** 



**Anand C Track End Stop** 



**Anand C Rail Hangar Clamp** 



Anand Cable Festooning System
Assembly



**Anand C Track Joint** 



**Anand C Rail Hangar Clamp Installation** 



Anand Cable Festooning System with Flat Cable



Anand Cable Festooning System KRD
Series



**Anand KRD 30 C Rail Profile** 



Anand C Track Accesories

Manufacturing



c rail end stop



**Anand Crail FEstooning system.jpg** 



**Anand KRD 30 Moving Trolley** 



**Anand C Rail Manufacturing** 



**Anand Cable Festooning System** 

### SAFELINK FESTOONING SYSTEMS

### **Changing The Way You Think About Mobile Electrification**

### > Introduction

TYPE - KRD 40 SERIES

The festoon system is the traditional system for the energy transmission for various type of handling equipment. They are used to manage cables and hoses which provide power or necessary gaseous/liquid media to moveable machinery. Line 40 is made of a "C" rail bar fixed along the crane movement line. The single cable is supported by trolley that slides inside the "C" rail bar.

Is offer a complete selection of items and accessories to customize them according to the customer needs.

Line 40 Characteristi