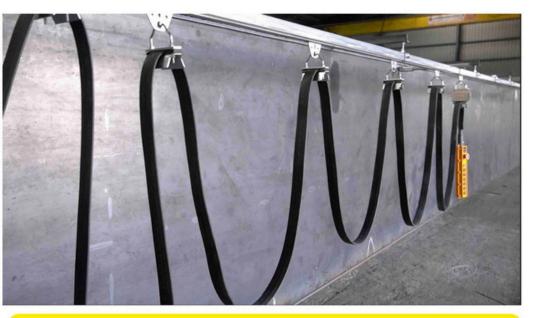

### > Introduction

TYPE - KRD 40 SERIES

The festoon system is the traditional system for the energy transmission for various type of handling equipment. They are used to manage cables and hoses which provide power or necessary gaseous/liquid media to moveable machinery. Line 40 is made of a "C" rail bar fixed along the crane movement line. The single cable is supported by trolley that slides inside the "C" rail bar.

Is offer a complete selection of items and accessories to customize them according to the customer needs.

Line 40 Characteristics are: