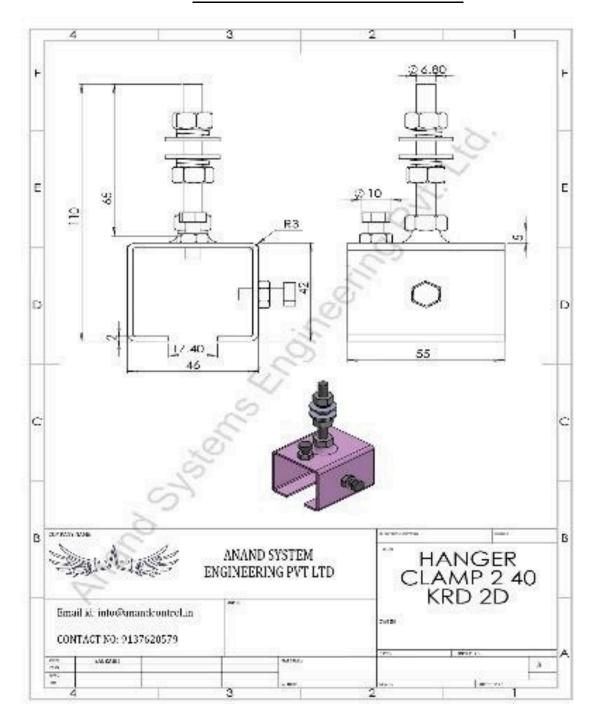

g to the customer needs.

Line 40 Characteristics are:

# Bar Height: 40mm

# Load Capacity: 150kg/m

### Application

- # Cranes & Hoist
- # Monorails
- # Automated Storage System
- # Transfer Car
- # Quenching / Pusher Car For Coke Oven

### How you can use our festooning systems

- # Slaughter house
- # Sawmill
- # Mines
- # Industries
- # Washing facilities
- # Green House
- # Harbours
- # Theater, Photostudios
- # Water Treatment Facility
- # Auto Workshop
- # Fire Station





# C - Rail Bar



# Joint



# Hanger Clamp



# End Stop



# Towing Trolley



# Trolley with Safety plug and socket connection



**# Moving Trolley** 



# Fixed Trolley

#### **40 SERIES KRD TYPE 2D ASSEMBLY**



### **KRD 40 TOWING TROLLEY**



#### **KRD 40 JOINT CLAMP**



#### **KRD 40 HANGER CLAMP**



#### KRD 40 END STOP



#### **KRD 40 C RAIL**



#### **KRD 40 MOWING TROLLEY**



#### **KRD 40 FIXED TROLLEY**



# Company Details: - Anand Systems Engineering Pvt. Ltd.

116 Acharya Industrial Estate | Tejpal Compound Andheri Kurla Road | Sakinaka Mumbai – 400072. Tel. 022- 28516819 Email. info@anandcontrol.in Web. www.anandcontrol.in