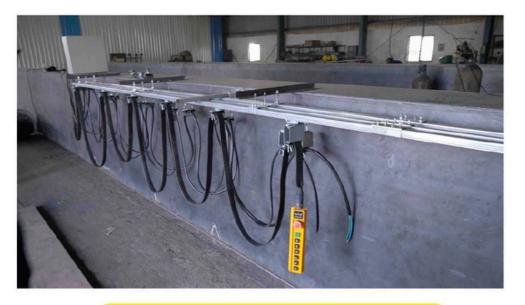

### > Introduction

TYPE - KRD 40 SERIES

The festoon system is the traditional system for the energy transmission for various type of handling equipment. They are used to manage cables and hoses which provide power or necessary gaseous/liquid media to moveable machinery. Line 40 is made of a "C" rail bar fixed along the crane movement line. The single cable is supported by trolley that slides inside the "C" rail bar.

Is offer a complete selection of items and accessories to customize them according to the customer needs.

Line 40 Characteristics are:

### Application

- # Cranes & Hoist
- # Monorails
- # Automated Storage System
- # Transfer Car
- # Quenching / Pusher Car For Coke Oven

### How you can use our festooning systems

- # Slaughter house
- # Sawmill
- # Mines
- # Industries
- # Washing facilities
- # Green House
- # Harbours
- # Theater, Photostudios
- # Water Treatment Facility
- # Auto Workshop
- # Fire Station