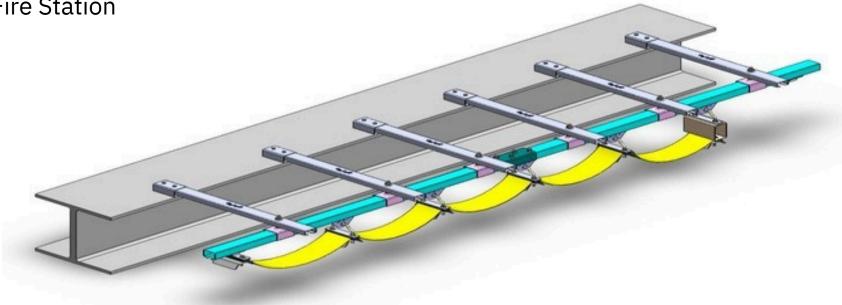

### How you can use our festooning systems

- # Slaughter house
- # Sawmill
- # Mines
- # Industries
- # Washing facilities
- # Green House
- # Harbours
- # Theater, Photostudios
- # Water Treatment Facility
- # Auto Workshop
- # Fire Station

#### **40 SERIES KRD TYPE 2D ASSEMBLY**