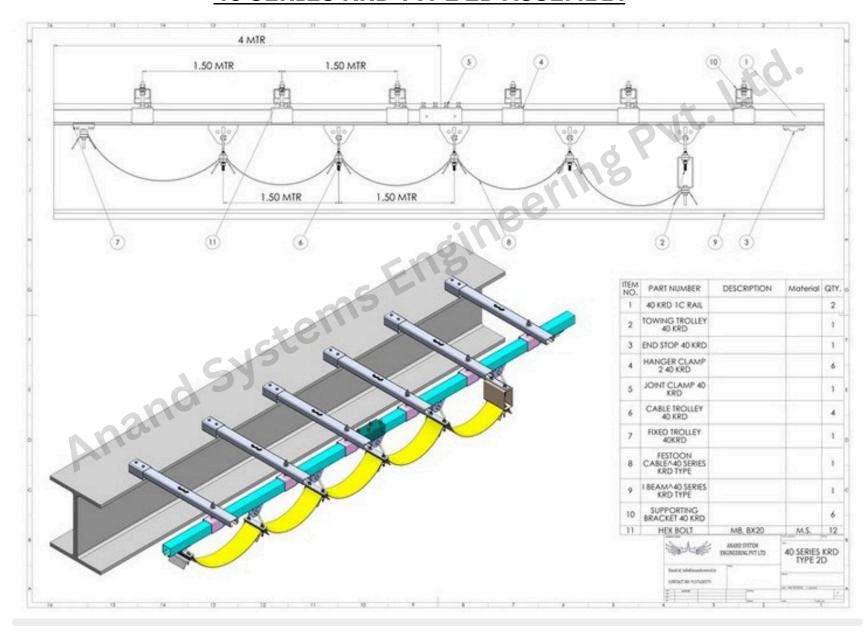

"C" rail bar.

Is offer a complete selection of items and accessories to customize them according to the customer needs.

Line 40 Characteristics are:

# Bar Height: 40mm

# Load Capacity: 150kg/m

### Application

- # Cranes & Hoist
- # Monorails
- # Automated Storage System
- # Transfer Car
- # Quenching / Pusher Car For Coke Oven

### How you can use our festooning systems

- # Slaughter house
- # Sawmill
- # Mines
- # Industries
- # Washing facilities
- # Green House
- # Harbours
- # Theater, Photostudios
- # Water Treatment Facility
- # Auto Workshop
- # Fire Station





# C - Rail Bar



# Joint



# Hanger Clamp



# End Stop



# Towing Trolley



# Trolley with Safety plug and socket connection



**# Moving Trolley** 



# Fixed Trolley

#### **40 SERIES KRD TYPE 2D ASSEMBLY**



### **KRD 40 TOWING TROLLEY**



#### **KRD 40 JOINT CLAMP**



#### **KRD 40 HANGER CLAMP**



#### KRD 40 END STOP



#### **KRD 40 C RAIL**



#### **KRD 40 MOWING TROLLEY**



#### **KRD 40 FIXED TROLLEY**



# Company Details: - Anand Systems Engineering Pvt. Ltd.

116 Acharya Industrial Estate | Tejpal Compound Andheri Kurla Road | Sakinaka Mumbai – 400072. Tel. 022- 28516819 Email. info@anandcontrol.in Web. www.anandcontrol.in